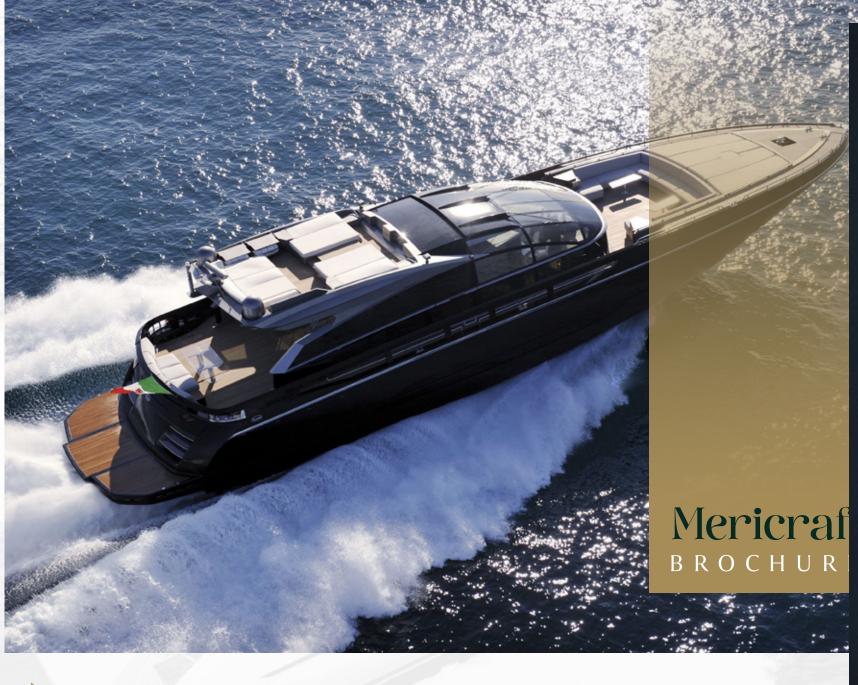

## Mericraft 100ft

The 3lm/100' open yacht Mericraft 100ft, showcases the elegant designs of Carlo Galeazzi. Refitted in 2016, this yacht boasts a sleek and modern aesthetic that reflects the best of Italian craftsmanship. With her GRP hull and superstructure complemented by teak decks, The Mericraft offers a stylish and refined yachting experience.

Built for performance, The Mericraft 100 reaches an impressive top speed of 50 knots and comfortably cruises at 42 knots. Her planing hull allows for excellent speed and efficiency, with a range of up to 576 nautical miles at 37 knots. A low draft of 1.65m makes her ideal for exploring shallow waters and coastlines, while an advanced stabilisation system provides smooth and comfortable sailing. Designed for those who appreciate performance and luxury, This yacht offers a sophisticated, high-speed yachting experience.