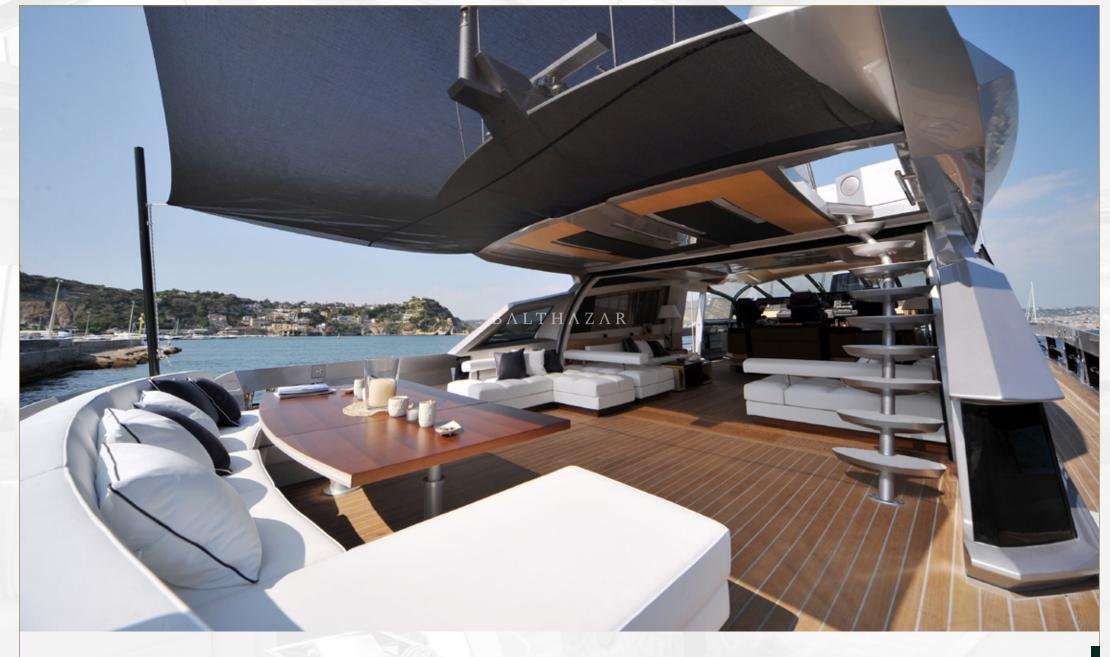

## **Key Features**

- Glass Dome Structures.
- Italian Design by Carlo Galeazzi.
- Wide range of adventure and sports activities.
- Wellness experiences.
- Stabilizers at anchor and underway.
- Spacious swimming platform.

Front Deck

Top Deck

Main Lounge

Aft Deck

Indoor Dining Area

Master Cabin

VIP Cabin