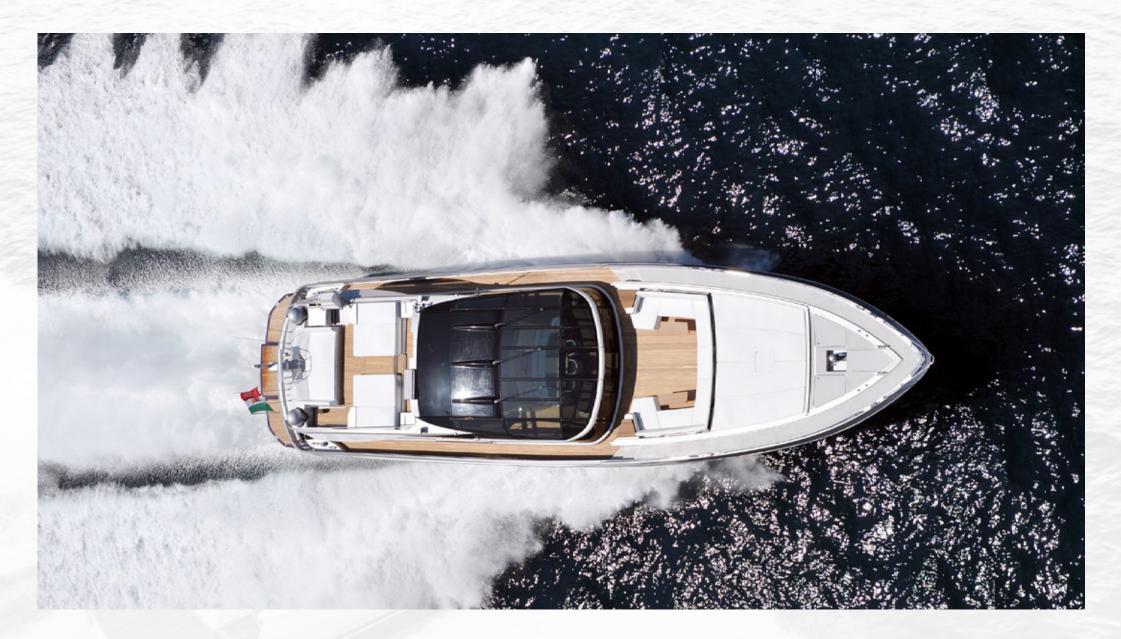

## Mericraft 100ft

The 3lm/100' open yacht Mericraft 100ft, showcases the elegant designs of Carlo Galeazzi. Refitted in 2016, this yacht boasts a sleek and modern aesthetic that reflects the best of Italian craftsmanship. With her GRP hull and superstructure complemented by teak decks, The Mericraft offers a stylish and refined yachting experience.

Built for performance, The Mericraft 100 reaches an impressive top speed of 50 knots and comfortably cruises at 42 knots. Her planing hull allows for excellent speed and efficiency, with a range of up to 576 nautical miles at 37 knots. A low draft of 1.65m makes her ideal for exploring shallow waters and coastlines, while an advanced stabilisation system provides smooth and comfortable sailing. Designed for those who appreciate performance and luxury, This yacht offers a sophisticated, high-speed yachting experience.