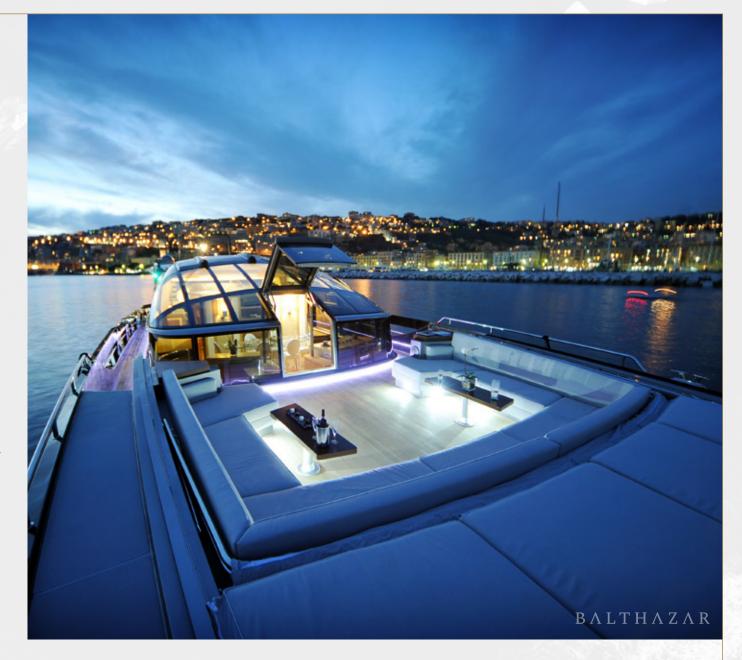

## **Key Features**

- Glass Dome Structures.
- Italian Design by Carlo Galeazzi.
- Wide range of adventure and sports activities.
- Wellness experiences.
- Stabilizers at anchor and underway.
- Spacious swimming platform.

Front Deck

Top Deck

Main Lounge

Aft Deck

Indoor Dining Area

Master Cabin

VIP Cabin