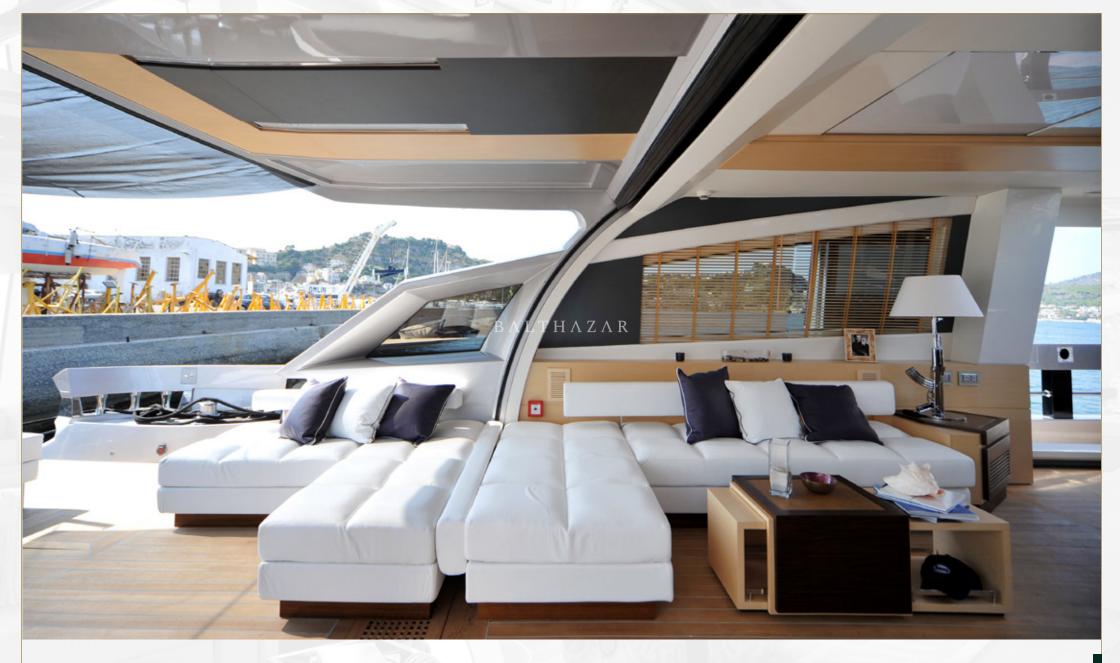

Front Deck

Top Deck

Main Lounge

Aft Deck

Indoor Dining Area

Master Cabin

VIP Cabin