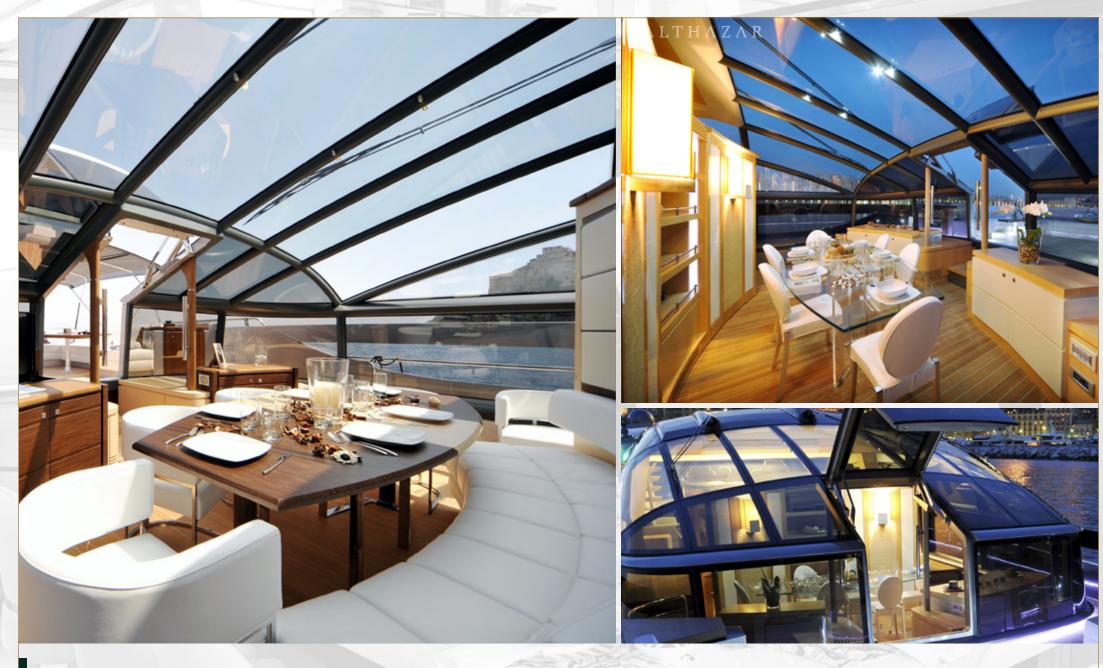

## **Key Features**

- Glass Dome Structures.
- Italian Design by Carlo Galeazzi.
- Wide range of adventure and sports activities.
- Wellness experiences.
- Stabilizers at anchor and underway.
- Spacious swimming platform.

Front Deck

Top Deck

Main Lounge

Aft Deck

Indoor Dining Area

Master Cabin

VIP Cabin