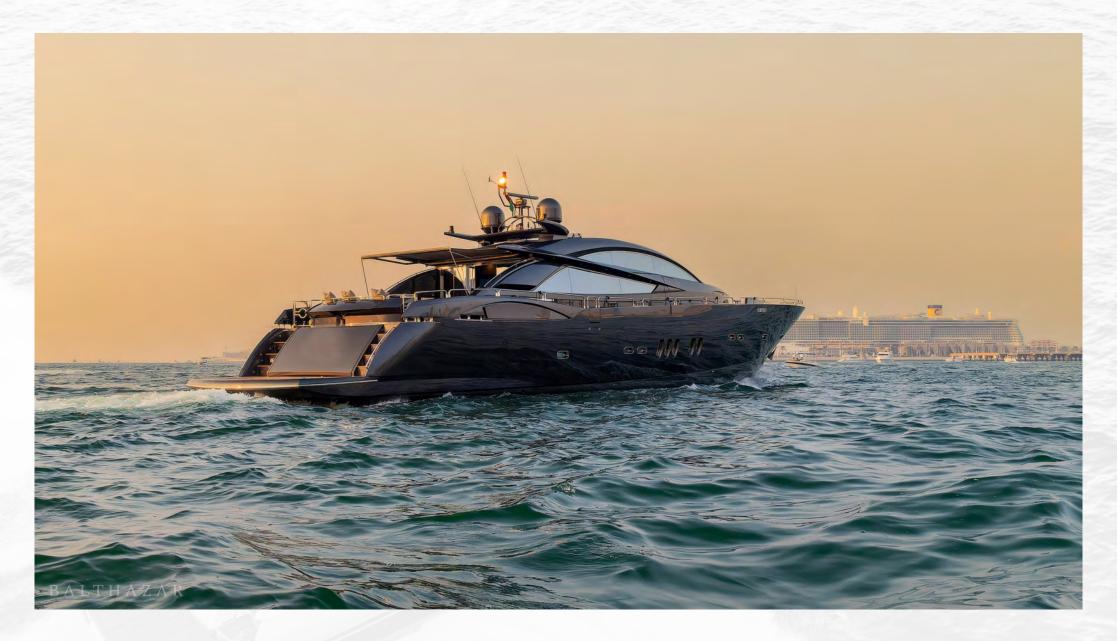

## Black Predator 108

The Black Predator IO8, with its striking all-black exterior, is a true sports car on the water. Sleek, powerful, and undeniably bold, this yacht turns heads wherever it goes, making an unforgettable impression at every marina. Designed for those who crave both speed and luxury, the Predator IO8 offers a dynamic experience that feels like driving a high-performance sports car—only on the open sea.

With its top-tier performance, the Black Predator 108 is built for those who want to combine speed, style, and comfort. Its sleek black exterior, reminiscent of a luxury sports car, offers not just a yacht but an exhilarating, head-turning experience on the water—ideal for those seeking freedom with an edge of sophistication.

## At Glance

Build:

Sunseeker Yachts

Length:

108 ft (33 m)

An All Black Refit

Guests: 25

No. of cabins: