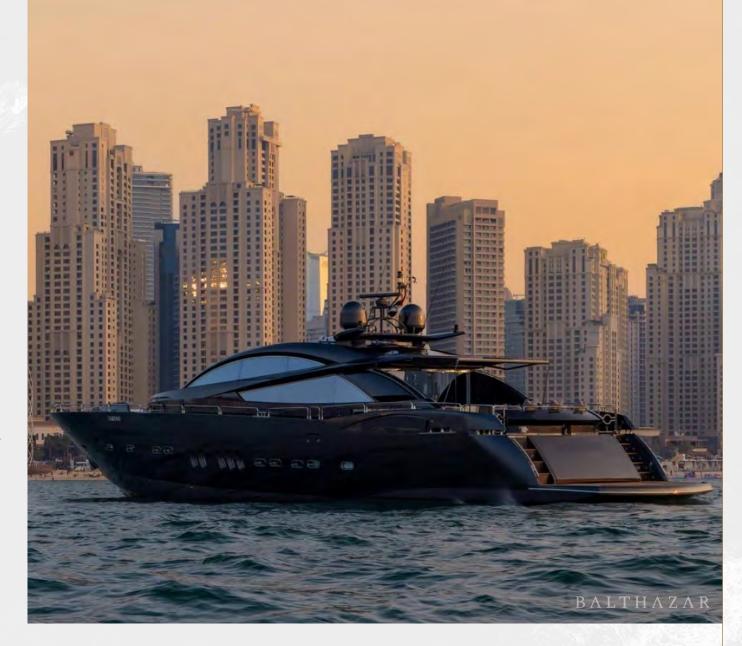

## Black Predator 108

The Black Predator IO8, with its striking all-black exterior, is a true sports car on the water. Sleek, powerful, and undeniably bold, this yacht turns heads wherever it goes, making an unforgettable impression at every marina. Designed for those who crave both speed and luxury, the Predator IO8 offers a dynamic experience that feels like driving a high-performance sports car—only on the open sea.

With its top-tier performance, the Black Predator 108 is built for those who want to combine speed, style, and comfort. Its sleek black exterior, reminiscent of a luxury sports car, offers not just a yacht but an exhilarating, head-turning experience on the water—ideal for those seeking freedom with an edge of sophistication.