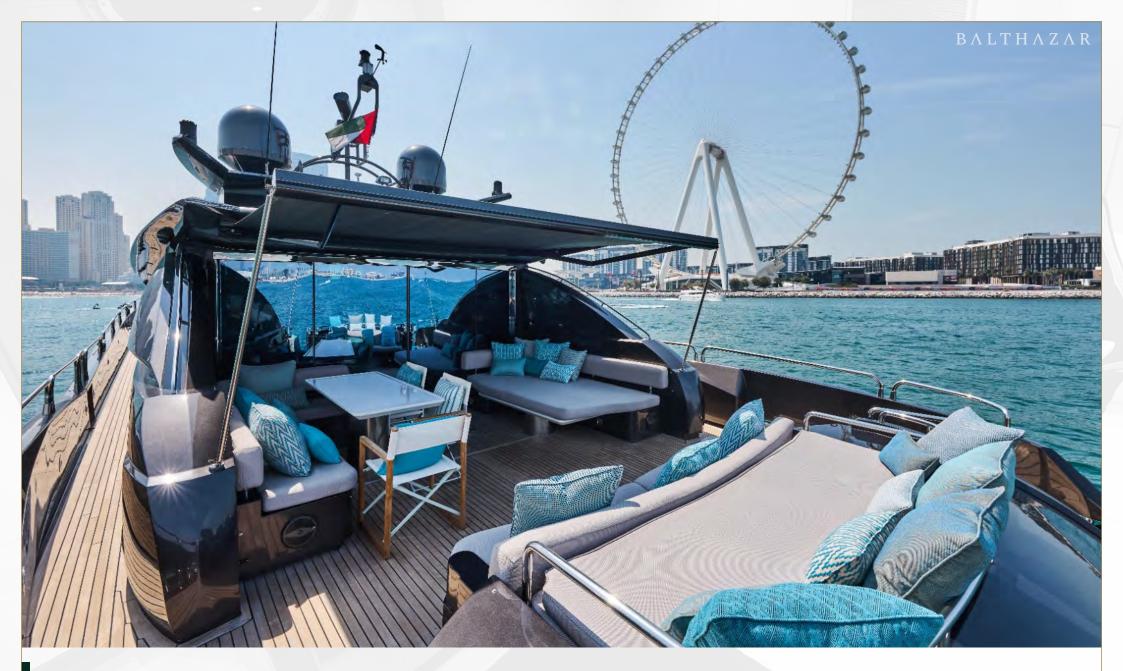

The yacht's aggressive black profile enhances its sense of power, while the retractable roof and large windows flood the interior with natural light, blending the excitement of the outdoors with the comfort of the indoors. The spacious, open-plan saloon, coupled with the expansive aft deck, creates the perfect setting for both high-energy gatherings and laid-back relaxation. The large swim platform and built-in garage make it ideal for thrill-seekers who want quick access to water sports or adventurous coastal explorations.

Front Deck

Aft Deck

Aft Deck Dining

Aft Deck

Swimming Platform

Main Lounge

Dining Area

Master Suite