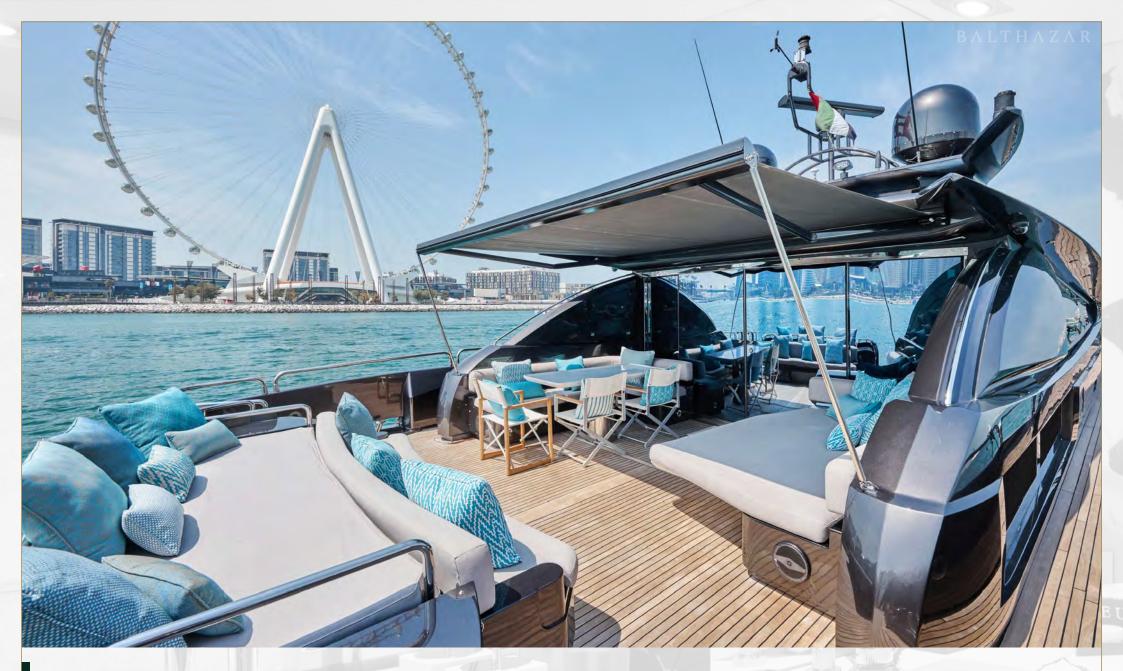

The yacht's aggressive black profile enhances its sense of power, while the retractable roof and large windows flood the interior with natural light, blending the excitement of the outdoors with the comfort of the indoors. The spacious, open-plan saloon, coupled with the expansive aft deck, creates the perfect setting for both high-energy gatherings and laid-back relaxation. The large swim platform and built-in garage make it ideal for thrill-seekers who want quick access to water sports or adventurous coastal explorations.

Front Deck

Aft Deck

Aft Deck Dining

Aft Deck

Swimming Platform

Main Lounge

Dining Area

Master Suite