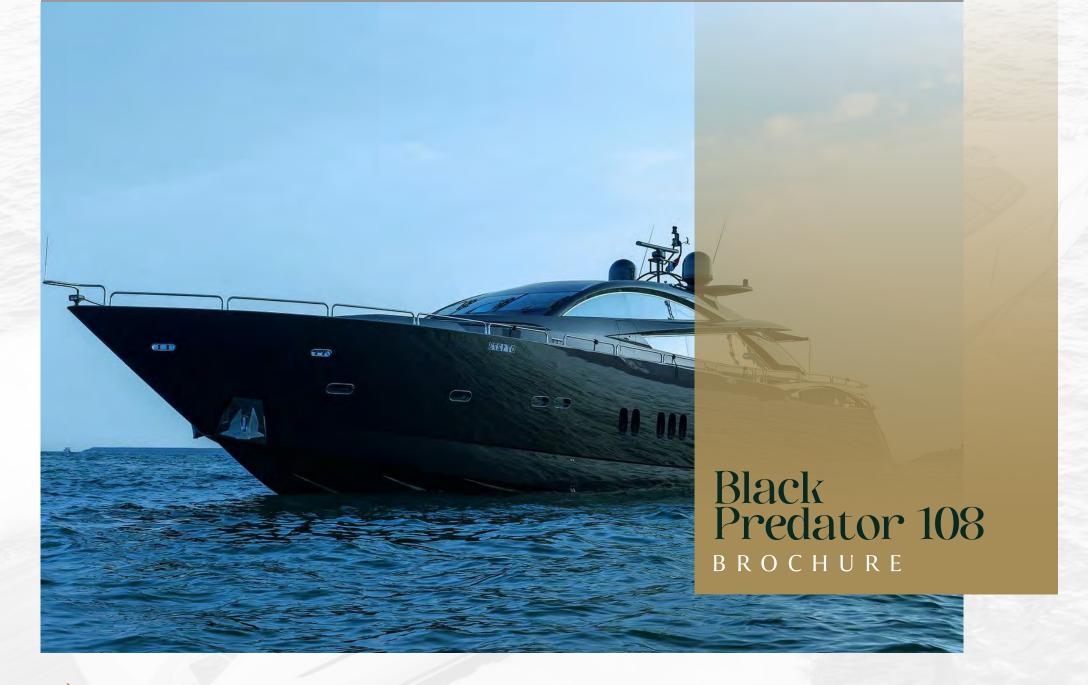

## Black Predator 108

The Black Predator IO8, with its striking all-black exterior, is a true sports car on the water. Sleek, powerful, and undeniably bold, this yacht turns heads wherever it goes, making an unforgettable impression at every marina. Designed for those who crave both speed and luxury, the Predator IO8 offers a dynamic experience that feels like driving a high-performance sports car—only on the open sea.