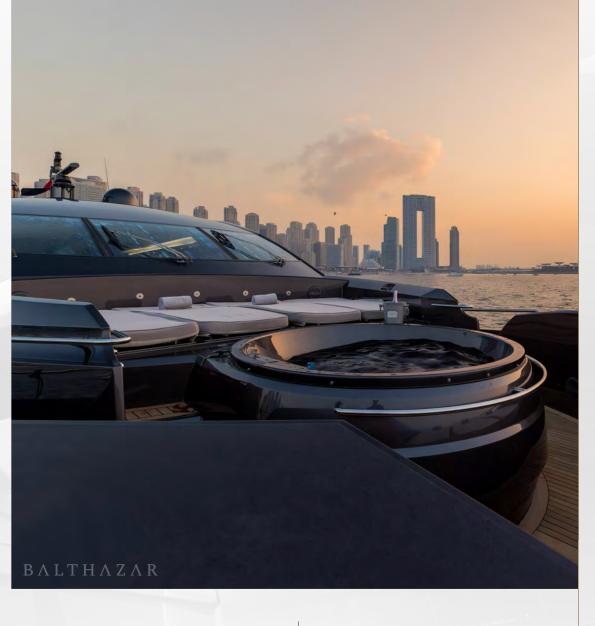

The yacht's aggressive black profile enhances its sense of power, while the retractable roof and large windows flood the interior with natural light, blending the excitement of the outdoors with the comfort of the indoors. The spacious, open-plan saloon, coupled with the expansive aft deck, creates the perfect setting for both high-energy gatherings and laid-back relaxation. The large swim platform and built-in garage make it ideal for thrill-seekers who want quick access to water sports or adventurous coastal explorations.

#### **Key Features**

- All Black Exterior.
- Expansive Deck for Relaxation.
- Wide range of adventure and sports activities.
- Wellness experiences.
- Stabilizers at anchor and underway.
- Spacious swimming platform.
- Front Deck Equipped with a Jacuzzi.

Front Deck

Aft Deck

Aft Deck Dining

Aft Deck

Swimming Platform

Main Lounge

Dining Area

Master Suite