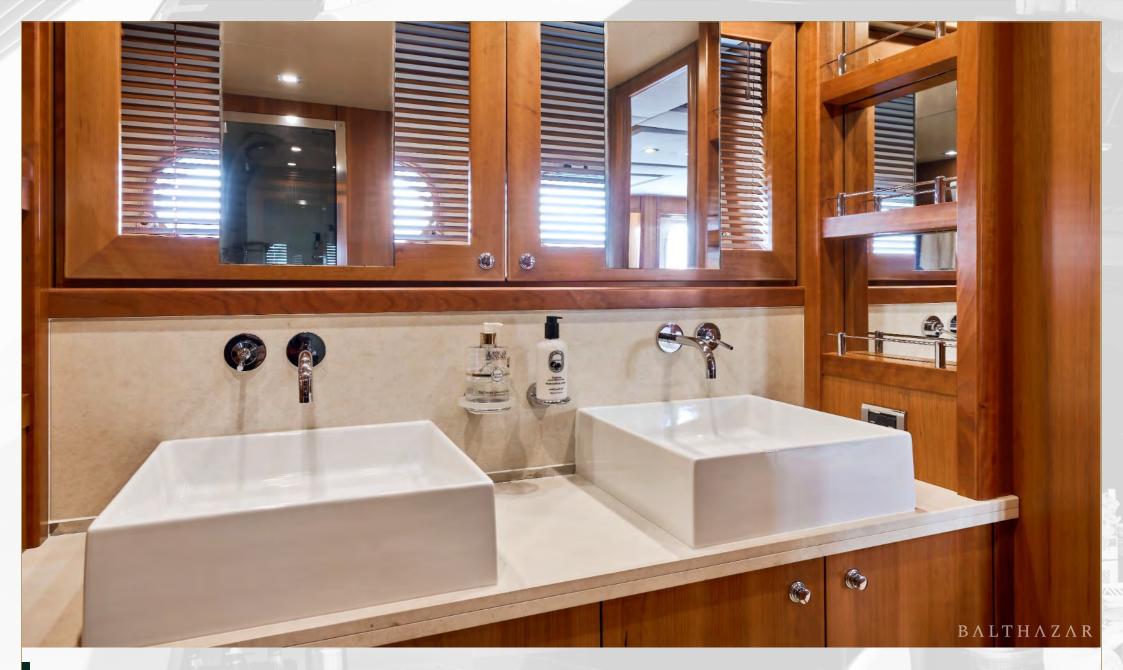

ator 108 is built for those who want to combine speed, style, and comfort. Its sleek black exterior, reminiscent of a luxury sports car, offers not just a yacht but an exhilarating, head-turning experience on the water—ideal for those seeking freedom with an edge of sophistication.

## At Glance



Build:

Sunseeker Yachts



Length:

108 ft (33 m)

An All Black Refit



Guests: 25



No. of cabins:

#### **Key Features**

- All Black Exterior.
- Expansive Deck for Relaxation.
- Wide range of adventure and sports activities.
- Wellness experiences.
- Stabilizers at anchor and underway.
- Spacious swimming platform.
- Front Deck Equipped with a Jacuzzi.







Front Deck



Aft Deck





Aft Deck Dining



Aft Deck







Swimming Platform





Main Lounge



Dining Area





Master Suite



En Suite Bathroom





# Specifications



Build

Sunseeker Yachts



Length 108 ft (33 m)



Beam 6.3 m



Draft 2.3 m



Gross Tonnage



Cruising Speed 33 Knots



Maximum Speed 42 Knots



Fuel Consumption Cruising 568 L per hour



Engines

3 x 2000hp MTU 16V 2000 M91





Interior Design Don Shead Yacht Design







Cabin Types

1 x Master Suite, 1 x VIP, 2 x Twin Suites



Crew





### **Balthazar Yachting**

Iris Bay Tower, Business Bay, Dubai, UAE +971 4 608 6008 | dubai@balthazaryachting.com www.balthazaryachting.com