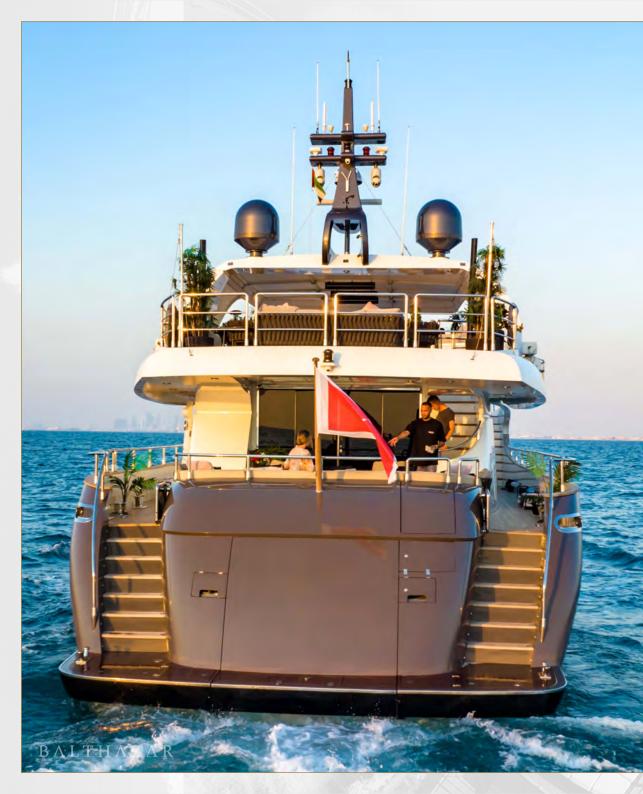

## Notika 108

The Notika IO8ft yacht is all about open spaces and luxurious comfort, with its standout feature being the exceptionally large flybridge. Designed for sun lovers and those who enjoy dining outdoors, this expansive area offers multiple lounging options, including convertible sunbeds that transform from the Jacuzzi for ultimate relaxation. Whether you're enjoying a casual drink or hosting a small gathering, the barbecue setup and Bose sound system add an extra layer of enjoyment, creating the perfect atmosphere for socializing with stunning views all around.

Top Deck Back

Top Deck Dining

Aft Deck

**Top Deck Front** 

Main Lounge