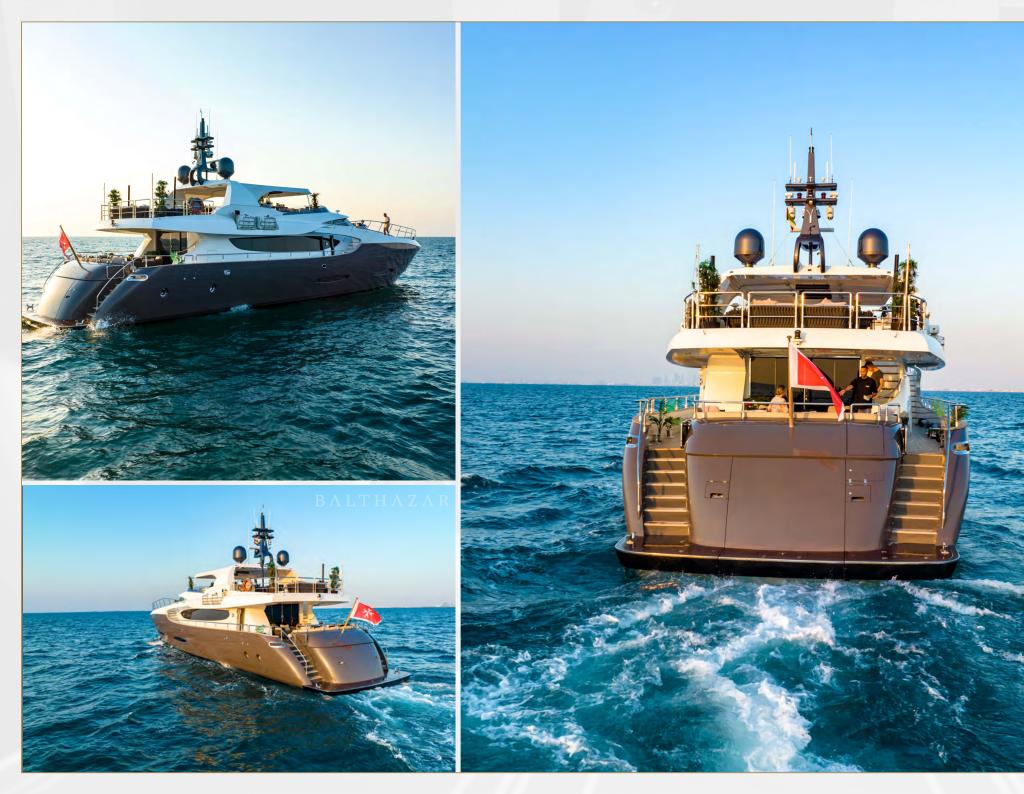

## Notika 108

The Notika IO8ft yacht is all about open spaces and luxurious comfort, with its standout feature being the exceptionally large flybridge. Designed for sun lovers and those who enjoy dining outdoors, this expansive area offers multiple lounging options, including convertible sunbeds that transform from the Jacuzzi for ultimate relaxation. Whether you're enjoying a casual drink or hosting a small gathering, the barbecue setup and Bose sound system add an extra layer of enjoyment, creating the perfect atmosphere for socializing with stunning views all around.

Top Deck Back

Top Deck Dining

Aft Deck

**Top Deck Front** 

Main Lounge