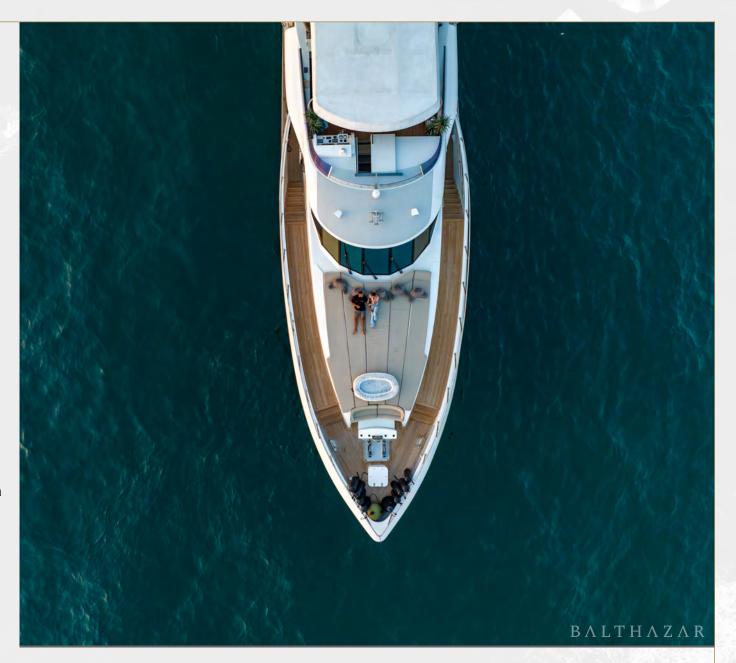

## Notika 108

The Notika IO8ft yacht is all about open spaces and luxurious comfort, with its standout feature being the exceptionally large flybridge. Designed for sun lovers and those who enjoy dining outdoors, this expansive area offers multiple lounging options, including convertible sunbeds that transform from the Jacuzzi for ultimate relaxation. Whether you're enjoying a casual drink or hosting a small gathering, the barbecue setup and Bose sound system add an extra layer of enjoyment, creating the perfect atmosphere for socializing with stunning views all around.

Top Deck Back

Top Deck Dining

Aft Deck

**Top Deck Front** 

Main Lounge