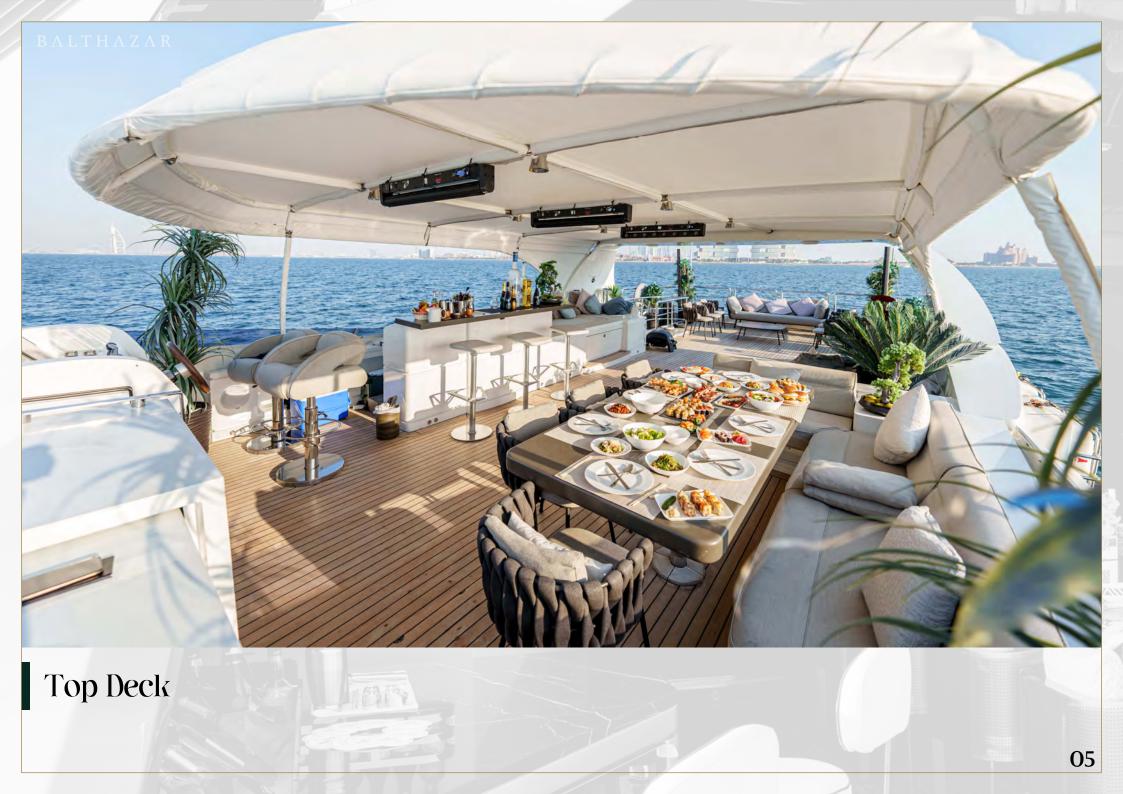

## Notika 108

The Notika IO8ft yacht is all about open spaces and luxurious comfort, with its standout feature being the exceptionally large flybridge. Designed for sun lovers and those who enjoy dining outdoors, this expansive area offers multiple lounging options, including convertible sunbeds that transform from the Jacuzzi for ultimate relaxation. Whether you're enjoying a casual drink or hosting a small gathering, the barbecue setup and Bose sound system add an extra layer of enjoyment, creating the perfect atmosphere for socializing with stunning views all around.

Top Deck Back

Top Deck Dining

Aft Deck

**Top Deck Front** 

Main Lounge