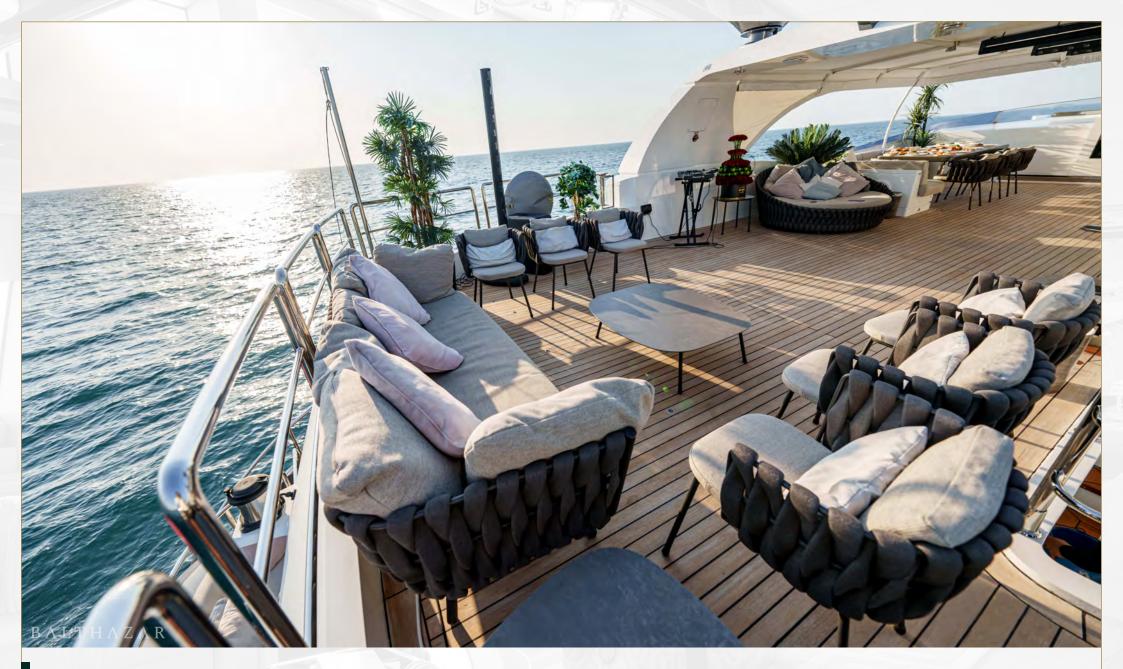

## Notika 108

The Notika IO8ft yacht is all about open spaces and luxurious comfort, with its standout feature being the exceptionally large flybridge. Designed for sun lovers and those who enjoy dining outdoors, this expansive area offers multiple lounging options, including convertible sunbeds that transform from the Jacuzzi for ultimate relaxation. Whether you're enjoying a casual drink or hosting a small gathering, the barbecue setup and Bose sound system add an extra layer of enjoyment, creating the perfect atmosphere for socializing with stunning views all around.

Top Deck Back

Top Deck Dining

Aft Deck

**Top Deck Front** 

Main Lounge