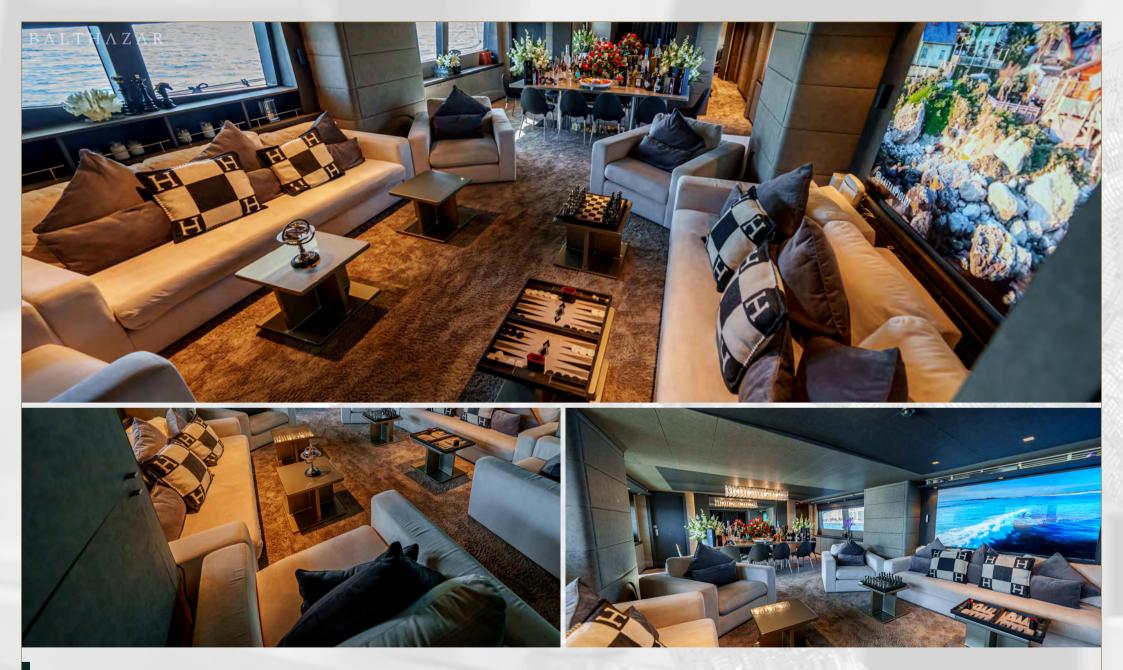

While the focus is on comfort and relaxation, the yacht also includes modern entertainment options like an 8K TV, adding a touch of luxury for those who want to enjoy some downtime indoors. The Notika IO8ft perfectly balances elegance and comfort, making it an ideal choice for those looking to enjoy life on the water in style.

## Main Lounge

Indoor Dining

11

Indoor Dining Area