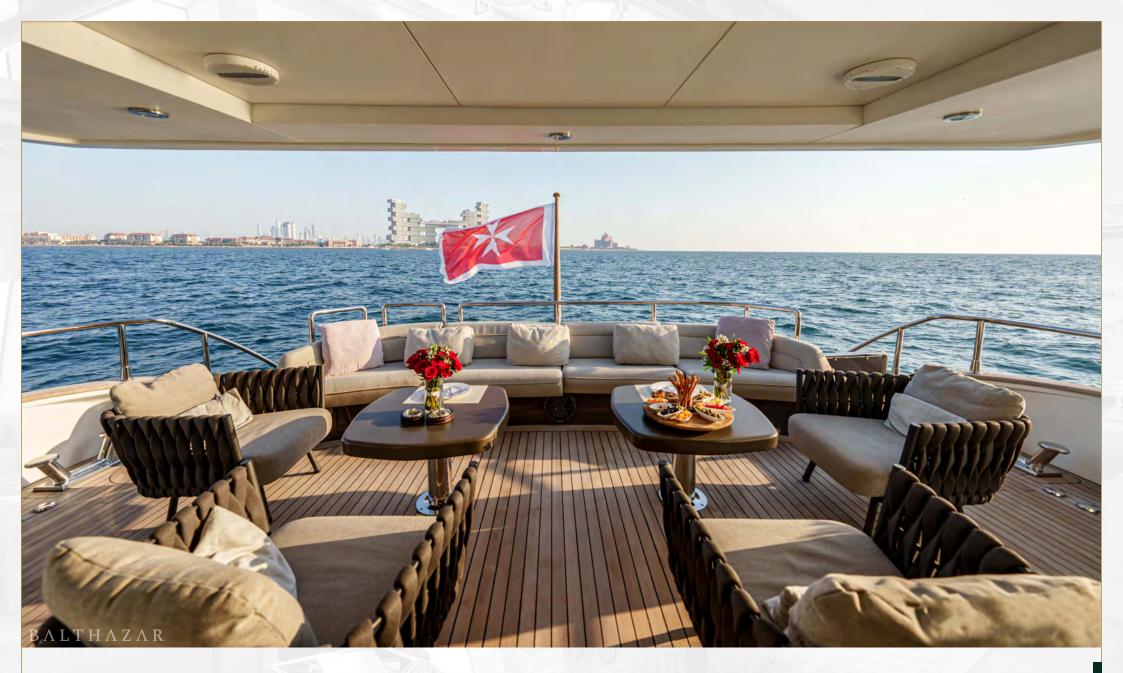

## Notika 108

The Notika IO8ft yacht is all about open spaces and luxurious comfort, with its standout feature being the exceptionally large flybridge. Designed for sun lovers and those who enjoy dining outdoors, this expansive area offers multiple lounging options, including convertible sunbeds that transform from the Jacuzzi for ultimate relaxation. Whether you're enjoying a casual drink or hosting a small gathering, the barbecue setup and Bose sound system add an extra layer of enjoyment, creating the perfect atmosphere for socializing with stunning views all around.

Top Deck Back

Top Deck Dining

Aft Deck

**Top Deck Front** 

Main Lounge