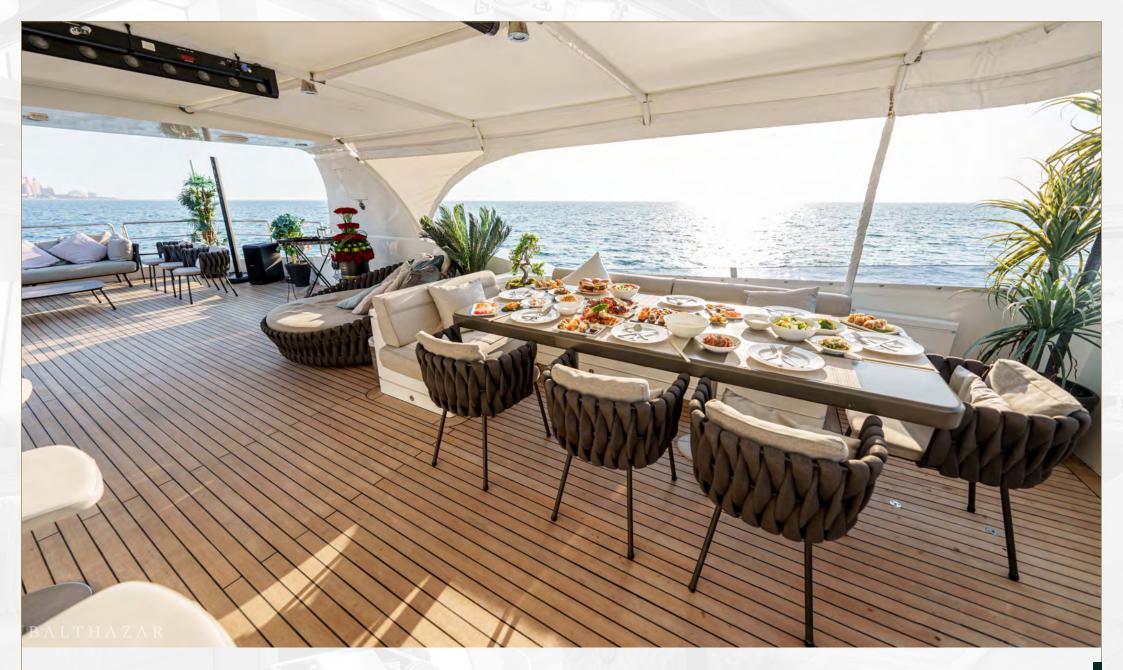

## Notika 108

The Notika IO8ft yacht is all about open spaces and luxurious comfort, with its standout feature being the exceptionally large flybridge. Designed for sun lovers and those who enjoy dining outdoors, this expansive area offers multiple lounging options, including convertible sunbeds that transform from the Jacuzzi for ultimate relaxation. Whether you're enjoying a casual drink or hosting a small gathering, the barbecue setup and Bose sound system add an extra layer of enjoyment, creating the perfect atmosphere for socializing with stunning views all around.

Top Deck Back

Top Deck Dining

Aft Deck

**Top Deck Front** 

Main Lounge