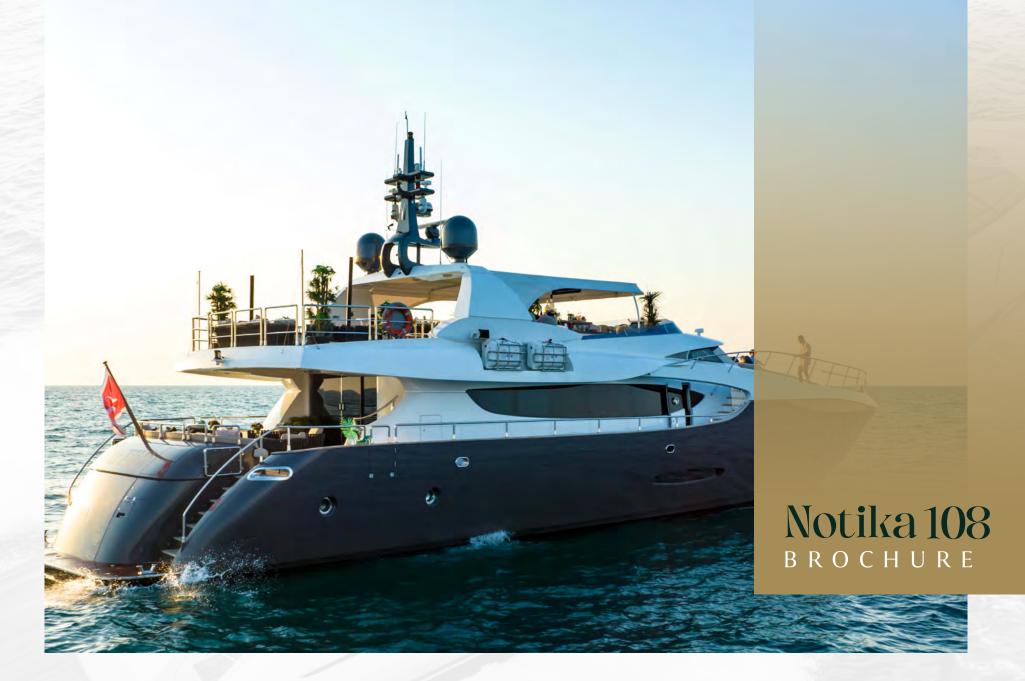

## Notika 108

The Notika IO8ft yacht is all about open spaces and luxurious comfort, with its standout feature being the exceptionally large flybridge. Designed for sun lovers and those who enjoy dining outdoors, this expansive area offers multiple lounging options, including convertible sunbeds that transform from the Jacuzzi for ultimate relaxation. Whether you're enjoying a casual drink or hosting a small gathering, the barbecue setup and Bose sound system add an extra layer of enjoyment, creating the perfect atmosphere for socializing with stunning views all around.

Inside, the yacht's design exudes warmth and comfort. Large windows flood the saloon with natural light, offering uninterrupted views of the sea, and making the interior feel airy and inviting. The open-plan main saloon, combined with comfortable furnishings, creates a relaxed space where you can easily entertain or unwind. The full-beam master stateroom is a private retreat with its own Jacuzzi, seating area, and desk, offering a peaceful escape with panoramic windows that keep you connected to the ocean.

While the focus is on comfort and relaxation, the yacht also includes modern entertainment options like an 8K TV, adding a touch of luxury for those who want to enjoy some downtime indoors. The Notika IO8ft perfectly balances elegance and comfort, making it an ideal choice for those looking to enjoy life on the water in style.