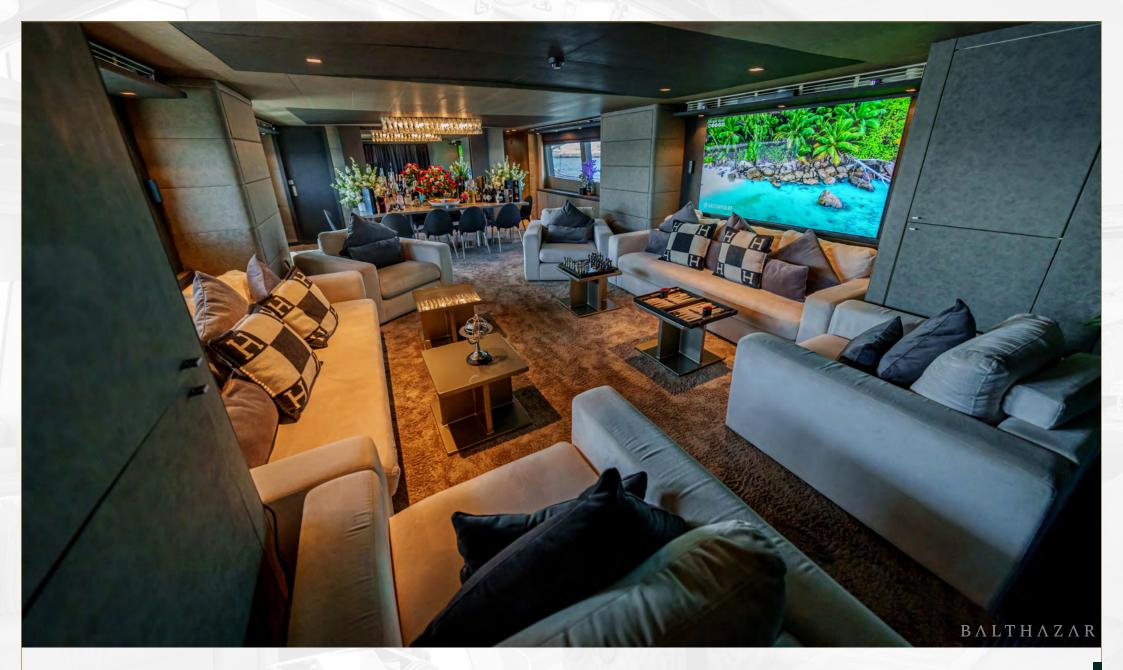

While the focus is on comfort and relaxation, the yacht also includes modern entertainment options like an 8K TV, adding a touch of luxury for those who want to enjoy some downtime indoors. The Notika IO8ft perfectly balances elegance and comfort, making it an ideal choice for those looking to enjoy life on the water in style.

## Main Lounge

Indoor Dining

11

Indoor Dining Area