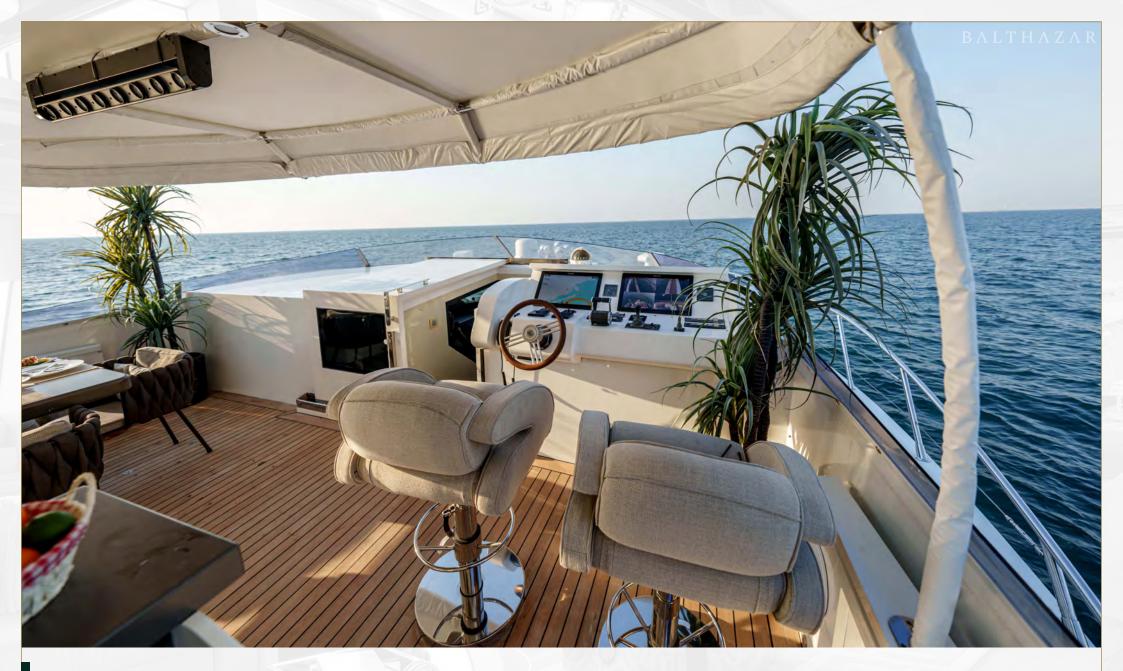

## Notika 108

The Notika IO8ft yacht is all about open spaces and luxurious comfort, with its standout feature being the exceptionally large flybridge. Designed for sun lovers and those who enjoy dining outdoors, this expansive area offers multiple lounging options, including convertible sunbeds that transform from the Jacuzzi for ultimate relaxation. Whether you're enjoying a casual drink or hosting a small gathering, the barbecue setup and Bose sound system add an extra layer of enjoyment, creating the perfect atmosphere for socializing with stunning views all around.