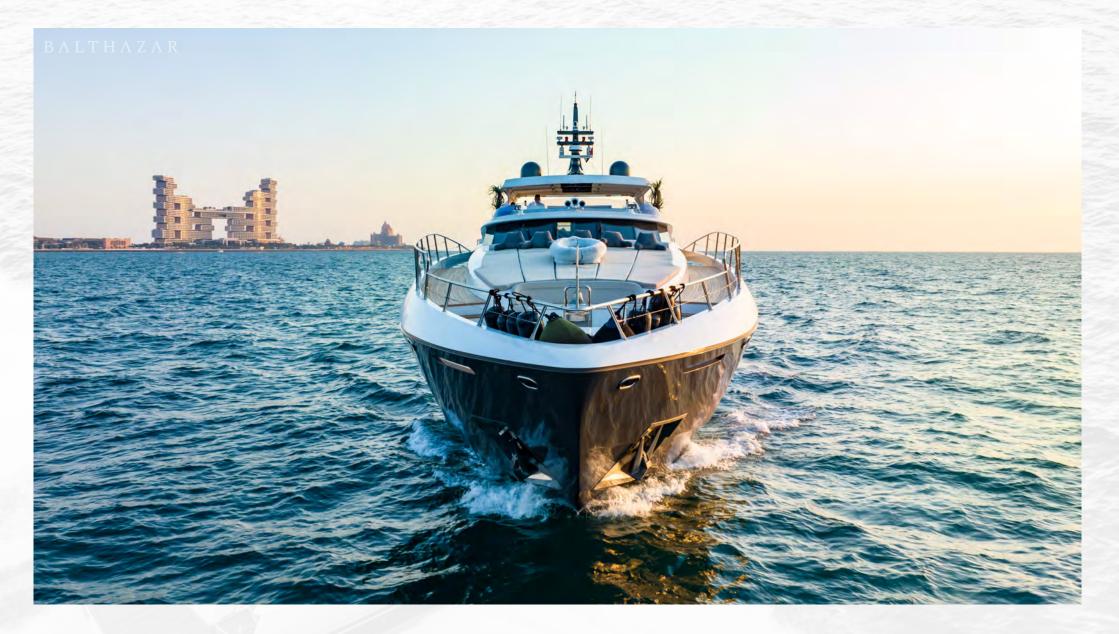

## Notika 108

The Notika IO8ft yacht is all about open spaces and luxurious comfort, with its standout feature being the exceptionally large flybridge. Designed for sun lovers and those who enjoy dining outdoors, this expansive area offers multiple lounging options, including convertible sunbeds that transform from the Jacuzzi for ultimate relaxation. Whether you're enjoying a casual drink or hosting a small gathering, the barbecue setup and Bose sound system add an extra layer of enjoyment, creating the perfect atmosphere for socializing with stunning views all around.