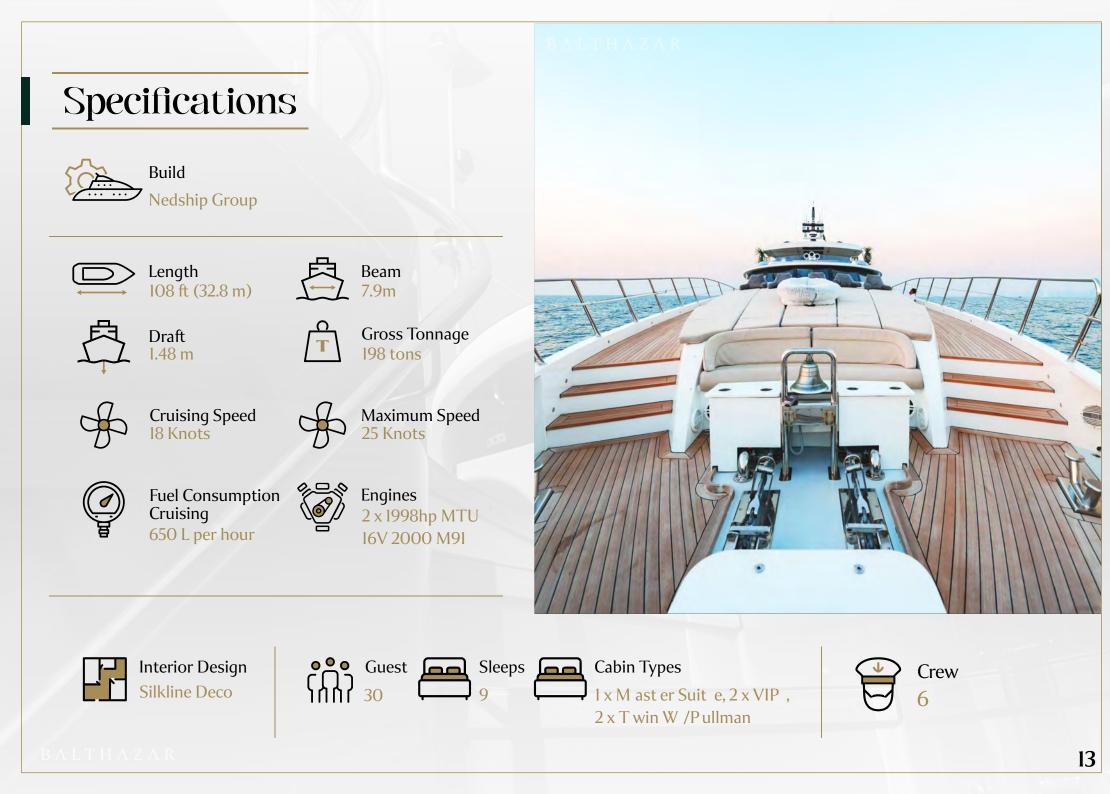

## Notika 108

The Notika IO8ft yacht is all about open spaces and luxurious comfort, with its standout feature being the exceptionally large flybridge. Designed for sun lovers and those who enjoy dining outdoors, this expansive area offers multiple lounging options, including convertible sunbeds that transform from the Jacuzzi for ultimate relaxation. Whether you're enjoying a casual drink or hosting a small gathering, the barbecue setup and Bose sound system add an extra layer of enjoyment, creating the perfect atmosphere for socializing with stunning views all around.

Inside, the yacht's design exudes warmth and comfort. Large windows flood the saloon with natural light, offering uninterrupted views of the sea, and making the interior feel airy and inviting. The open-plan main saloon, combined with comfortable furnishings, creates a relaxed space where you can easily entertain or unwind. The full-beam master stateroom is a private retreat with its own Jacuzzi, seating area, and desk, offering a peaceful escape with panoramic windows that keep you connected to the ocean.

While the focus is on comfort and relaxation, the yacht also includes modern entertainment options like an 8K TV, adding a touch of luxury for those who want to enjoy some downtime indoors. The Notika IO8ft perfectly balances elegance and comfort, making it an ideal choice for those looking to enjoy life on the water in style.