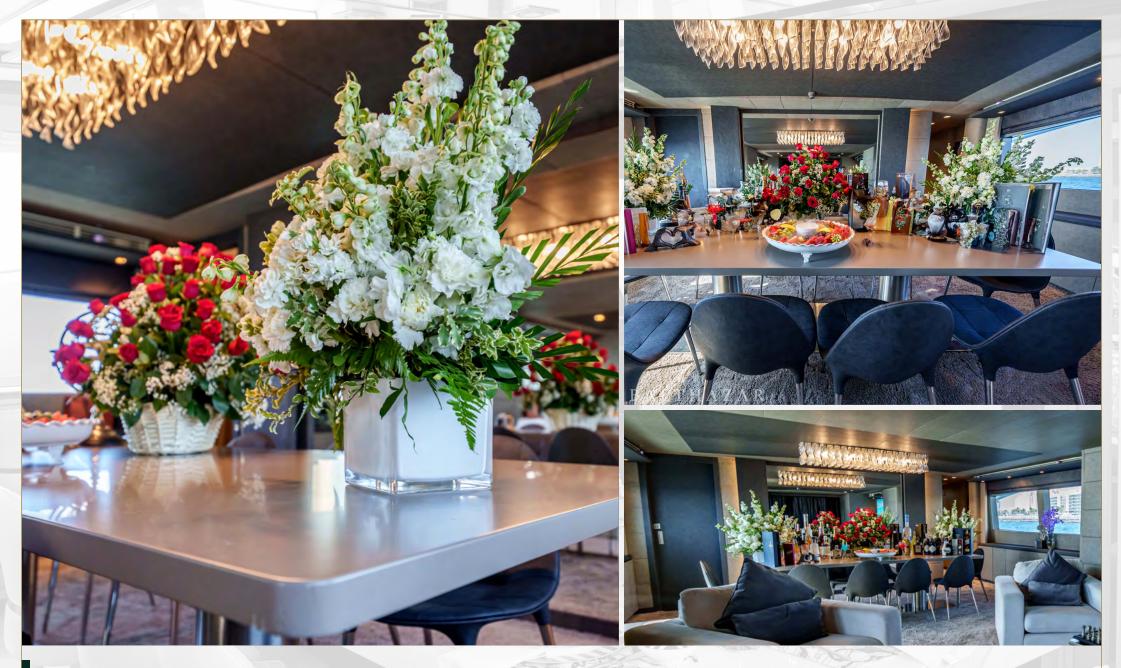

eating area, and desk, offering a peaceful escape with panoramic windows that keep you connected to the ocean.

While the focus is on comfort and relaxation, the yacht also includes modern entertainment options like an 8K TV, adding a touch of luxury for those who want to enjoy some downtime indoors. The Notika IO8ft perfectly balances elegance and comfort, making it an ideal choice for those looking to enjoy life on the water in style.



- Extensive inventory of water toys
- Wide range of adventure and sports activities
- Wellness experiences
- Zero-speed stabilizers to reduce rolling motion while at anchor
- 8K Screen for the perfect viewing experience







Top Deck Back





Top Deck Dining







Aft Deck



**Top Deck Front** 



Main Lounge





## Main Lounge





Indoor Dining



11

Indoor Dining Area







## **Balthazar Yachting**

Iris Bay Tower, Business Bay, Dubai, UAE +97l 4 608 6008 | dubai@balthazaryachting.com www.balthazaryachting.com