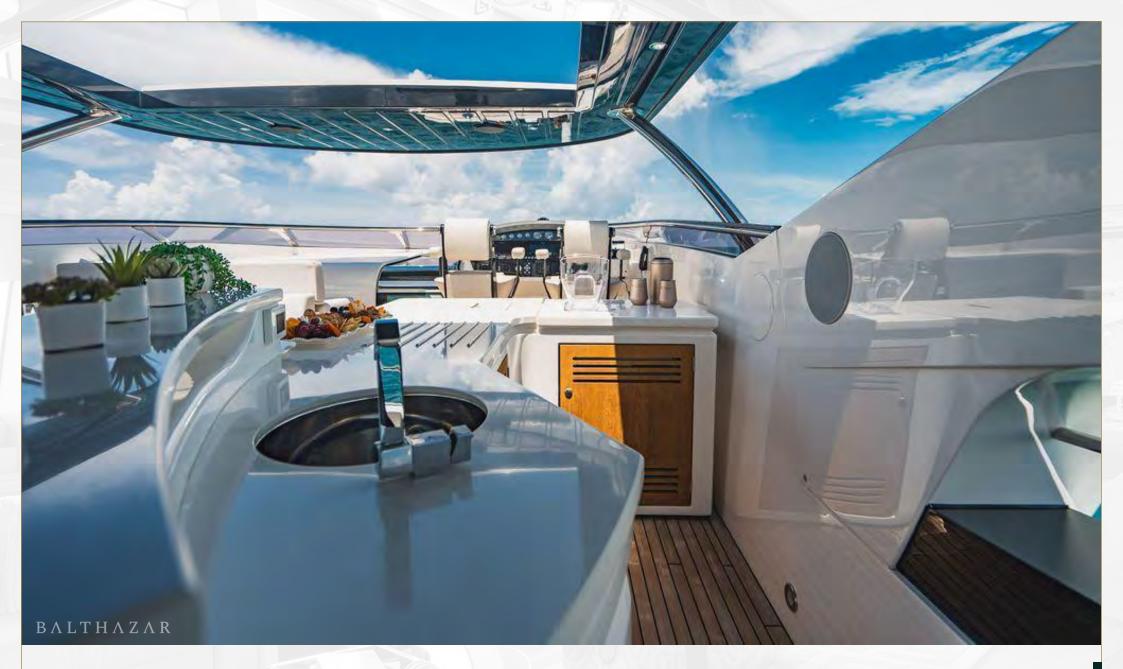

The flybridge is a key highlight, offering unobstructed walkaround access from the foredeck to the stern. This large, open space is perfect for entertaining, whether you're lounging or enjoying a meal by the bar.

Top Deck

Top Deck Bar

Back Top Deck

Front Deck

Front Deck

Front Deck Seating

Aft Deck

Aft Deck Dining Area