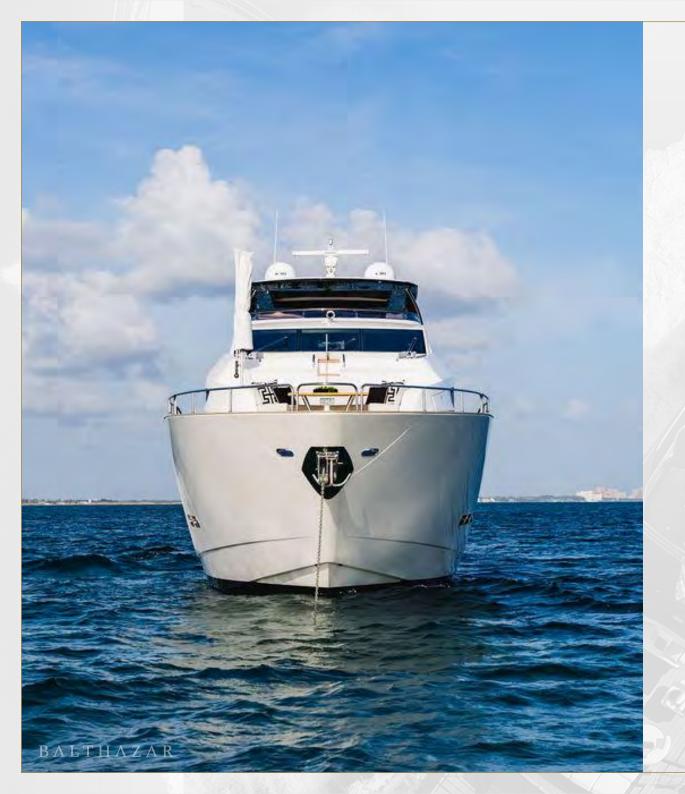

## Sunseeker 100

The yacht stands out for its seamless connection between interior and exterior spaces, creating a natural flow that enhances the yachting experience. Its floor-to-ceiling windows allow abundant natural light to flood the saloon, giving the sensation of being outdoors while maintaining the comfort of indoor spaces. This feature not only makes the yacht feel more spacious but also provides spectacular panoramic views, making every room feel directly connected to the sea.