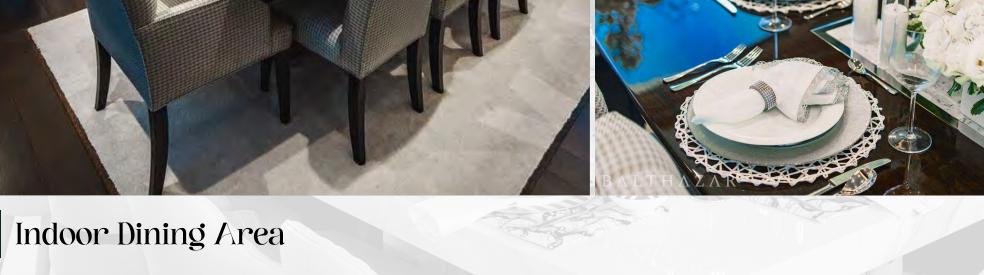

## Sunseeker 100

The yacht stands out for its seamless connection between interior and exterior spaces, creating a natural flow that enhances the yachting experience. Its floor-to-ceiling windows allow abundant natural light to flood the saloon, giving the sensation of being outdoors while maintaining the comfort of indoor spaces. This feature not only makes the yacht feel more spacious but also provides spectacular panoramic views, making every room feel directly connected to the sea.

The flybridge is a key highlight, offering unobstructed walkaround access from the foredeck to the stern. This large, open space is perfect for entertaining, whether you're lounging or enjoying a meal by the bar.