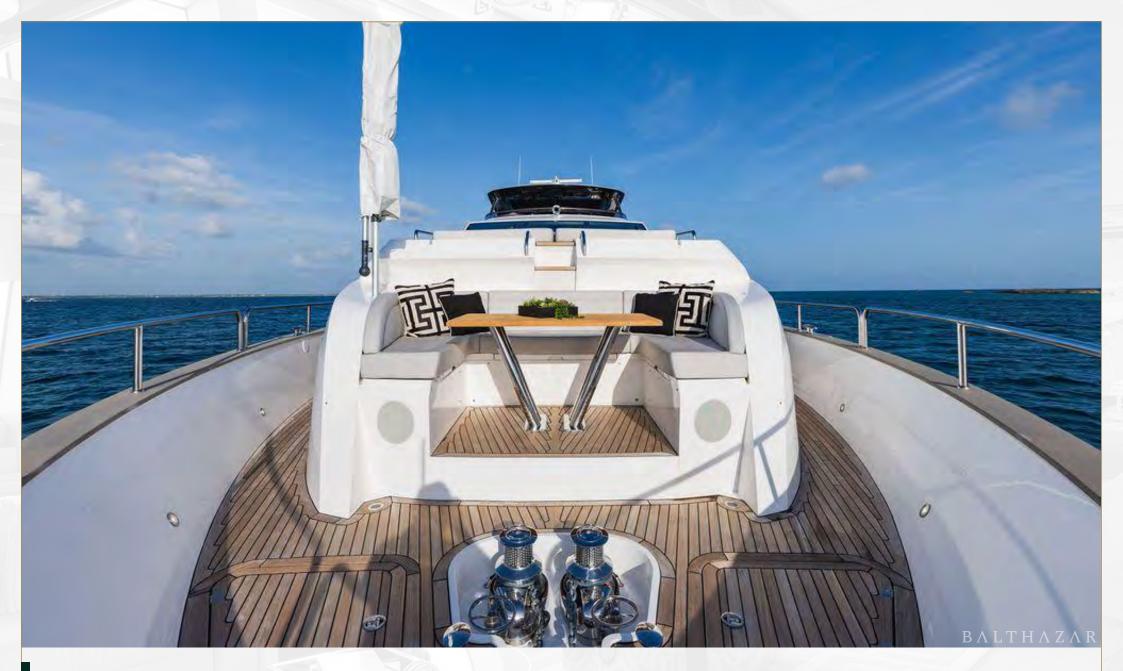

The flybridge is a key highlight, offering unobstructed walkaround access from the foredeck to the stern. This large, open space is perfect for entertaining, whether you're lounging or enjoying a meal by the bar.

Top Deck

Top Deck Bar

Back Top Deck

Front Deck

Front Deck

Front Deck Seating

Aft Deck

Aft Deck Dining Area