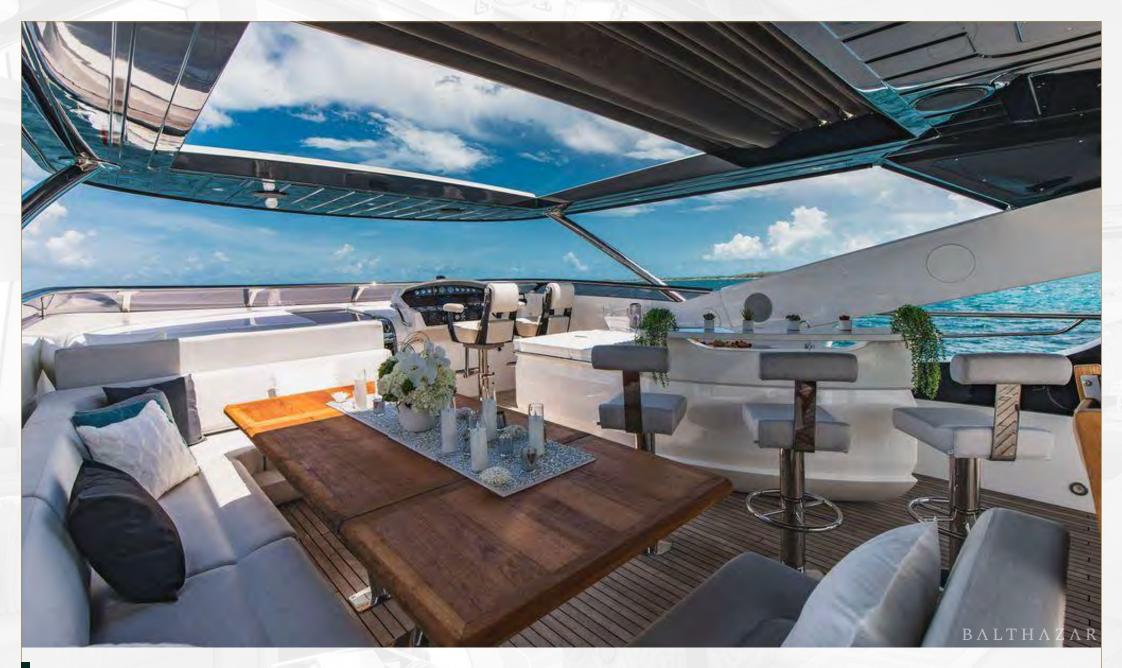

The flybridge is a key highlight, offering unobstructed walkaround access from the foredeck to the stern. This large, open space is perfect for entertaining, whether you're lounging or enjoying a meal by the bar.

One particularly striking feature is the retractable roof on the upper deck, which can open to reveal the sky, allowing for a more open-air experience. The owner's suite, located forward, benefits from huge windows and direct access to a private terrace—ideal for quiet moments at sea. The design prioritizes space and functionality, with thoughtful touches like the X-TEND sunbeds that transform the beach club into a social hub, complete with easy access to the water toys and swim platform. With its practical layout, large windows, and smart use of space, the yacht is perfect for those who value a true connection to the ocean while enjoying the flexibility to host events or relax in privacy.

Top Deck

Top Deck Bar

Back Top Deck

Front Deck

Front Deck

Front Deck Seating

Aft Deck

Aft Deck Dining Area