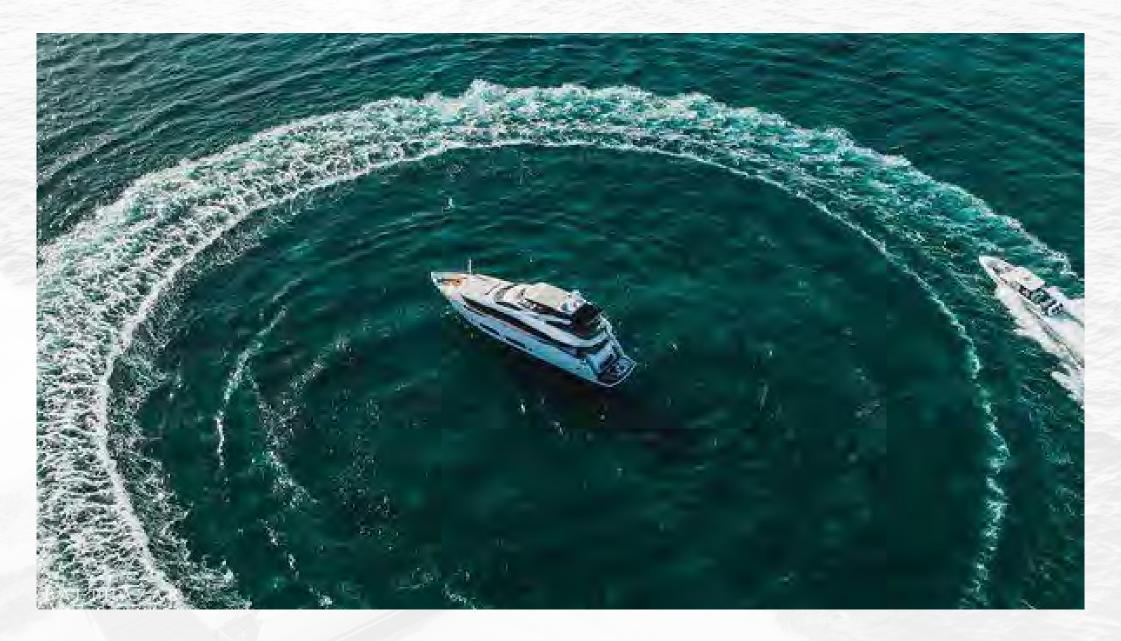

## Sunseeker 100

The yacht stands out for its seamless connection between interior and exterior spaces, creating a natural flow that enhances the yachting experience. Its floor-to-ceiling windows allow abundant natural light to flood the saloon, giving the sensation of being outdoors while maintaining the comfort of indoor spaces. This feature not only makes the yacht feel more spacious but also provides spectacular panoramic views, making every room feel directly connected to the sea.