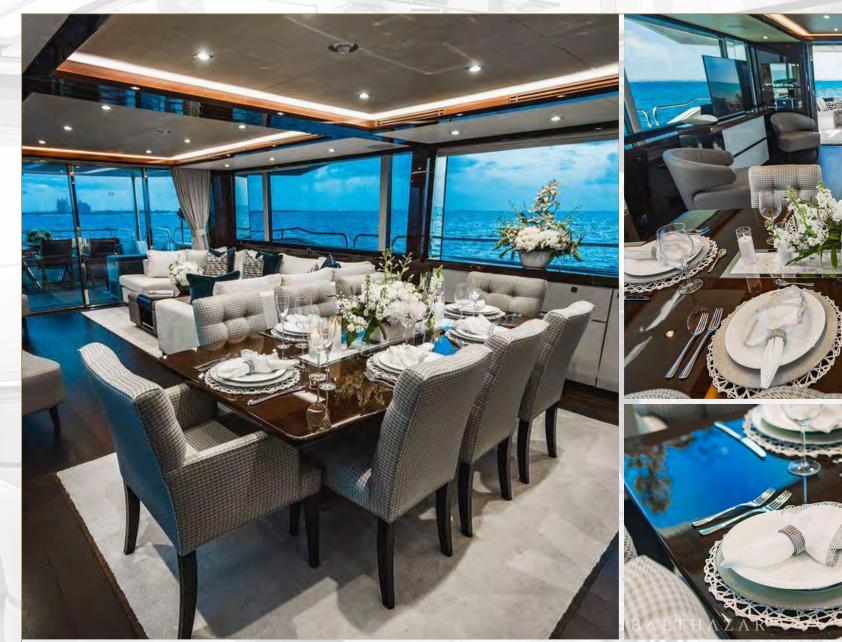

## Sunseeker 100

The yacht stands out for its seamless connection between interior and exterior spaces, creating a natural flow that enhances the yachting experience. Its floor-to-ceiling windows allow abundant natural light to flood the saloon, giving the sensation of being outdoors while maintaining the comfort of indoor spaces. This feature not only makes the yacht feel more spacious but also provides spectacular panoramic views, making every room feel directly connected to the sea.

The flybridge is a key highlight, offering unobstructed walkaround access from the foredeck to the stern. This large, open space is perfect for entertaining, whether you're lounging or enjoying a meal by the bar.