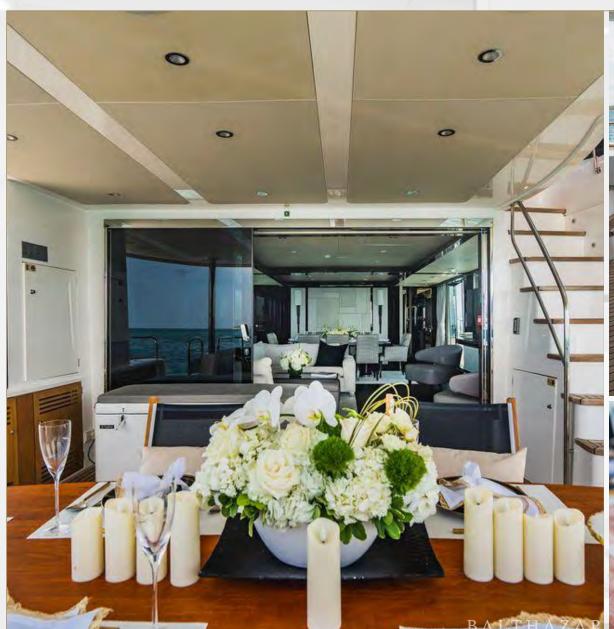

## Sunseeker 100

The yacht stands out for its seamless connection between interior and exterior spaces, creating a natural flow that enhances the yachting experience. Its floor-to-ceiling windows allow abundant natural light to flood the saloon, giving the sensation of being outdoors while maintaining the comfort of indoor spaces. This feature not only makes the yacht feel more spacious but also provides spectacular panoramic views, making every room feel directly connected to the sea.

Balcony

Main Lounge

Main Suite

Twin Suite