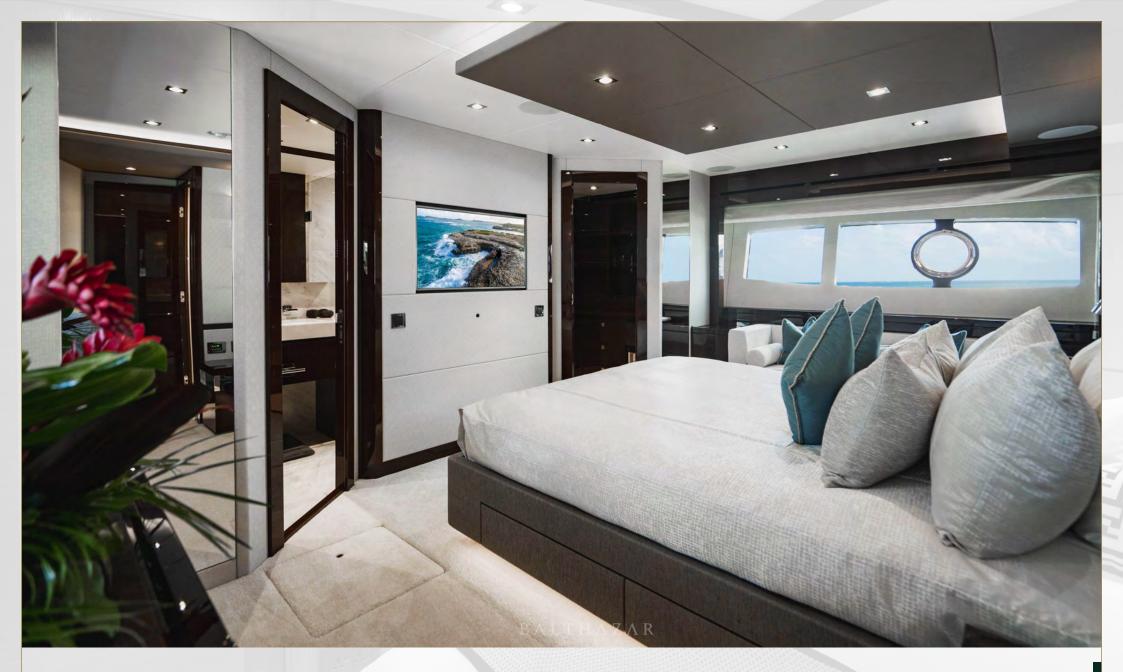

One particularly striking feature is the retractable roof on the upper deck, which can open to reveal the sky, allowing for a more open-air experience. The owner's suite, located forward, benefits from huge windows and direct access to a private terrace—ideal for quiet moments at sea. The design prioritizes space and functionality, with thoughtful touches like the X-TEND sunbeds that transform the beach club into a social hub, complete with easy access to the water toys and swim platform. With its practical layout, large windows, and smart use of space, the yacht is perfect for those who value a true connection to the ocean while enjoying the flexibility to host events or relax in privacy.

Balcony

Main Lounge

Main Suite

Twin Suite