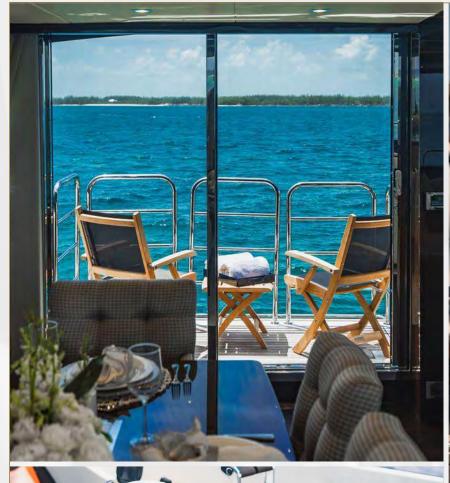

## Sunseeker 100

The yacht stands out for its seamless connection between interior and exterior spaces, creating a natural flow that enhances the yachting experience. Its floor-to-ceiling windows allow abundant natural light to flood the saloon, giving the sensation of being outdoors while maintaining the comfort of indoor spaces. This feature not only makes the yacht feel more spacious but also provides spectacular panoramic views, making every room feel directly connected to the sea.

The flybridge is a key highlight, offering unobstructed walkaround access from the foredeck to the stern. This large, open space is perfect for entertaining, whether you're lounging or enjoying a meal by the bar.