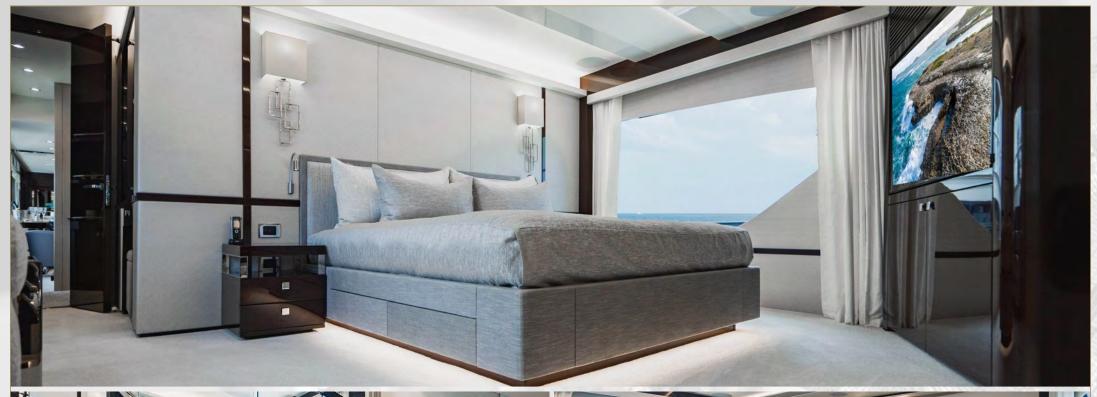

One particularly striking feature is the retractable roof on the upper deck, which can open to reveal the sky, allowing for a more open-air experience. The owner's suite, located forward, benefits from huge windows and direct access to a private terrace—ideal for quiet moments at sea. The design prioritizes space and functionality, with thoughtful touches like the X-TEND sunbeds that transform the beach club into a social hub, complete with easy access to the water toys and swim platform. With its practical layout, large windows, and smart use of space, the yacht is perfect for those who value a true connection to the ocean while enjoying the flexibility to host events or relax in privacy.

Balcony

Main Lounge

Main Suite

Twin Suite