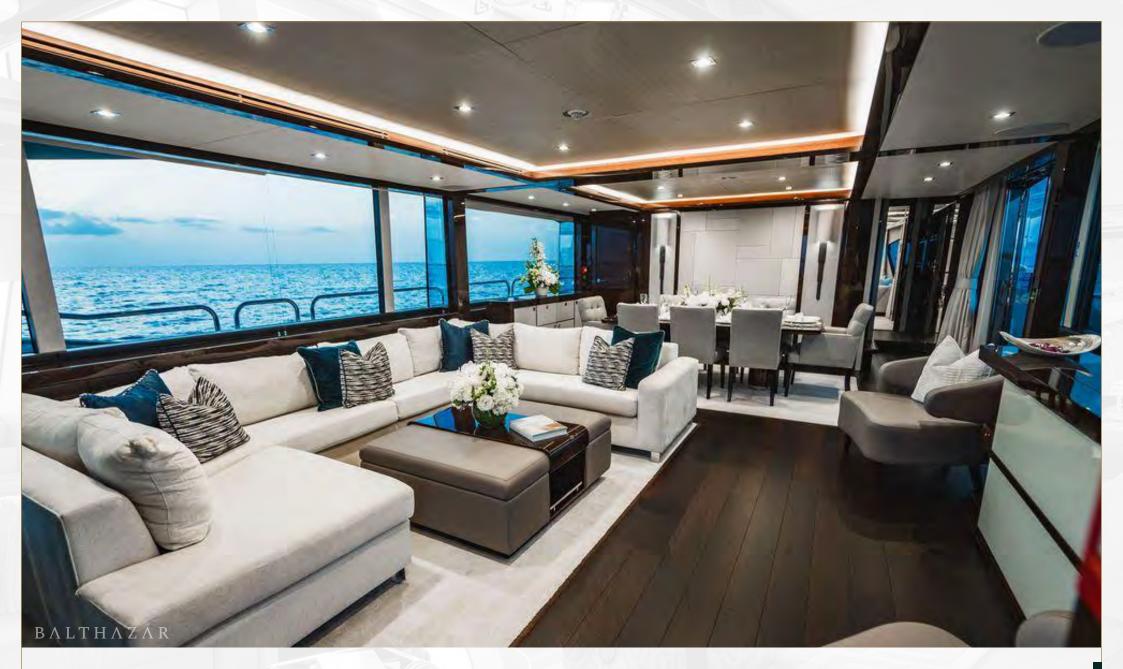

## Sunseeker 100

The yacht stands out for its seamless connection between interior and exterior spaces, creating a natural flow that enhances the yachting experience. Its floor-to-ceiling windows allow abundant natural light to flood the saloon, giving the sensation of being outdoors while maintaining the comfort of indoor spaces. This feature not only makes the yacht feel more spacious but also provides spectacular panoramic views, making every room feel directly connected to the sea.

Balcony

Main Lounge

Main Suite

Twin Suite