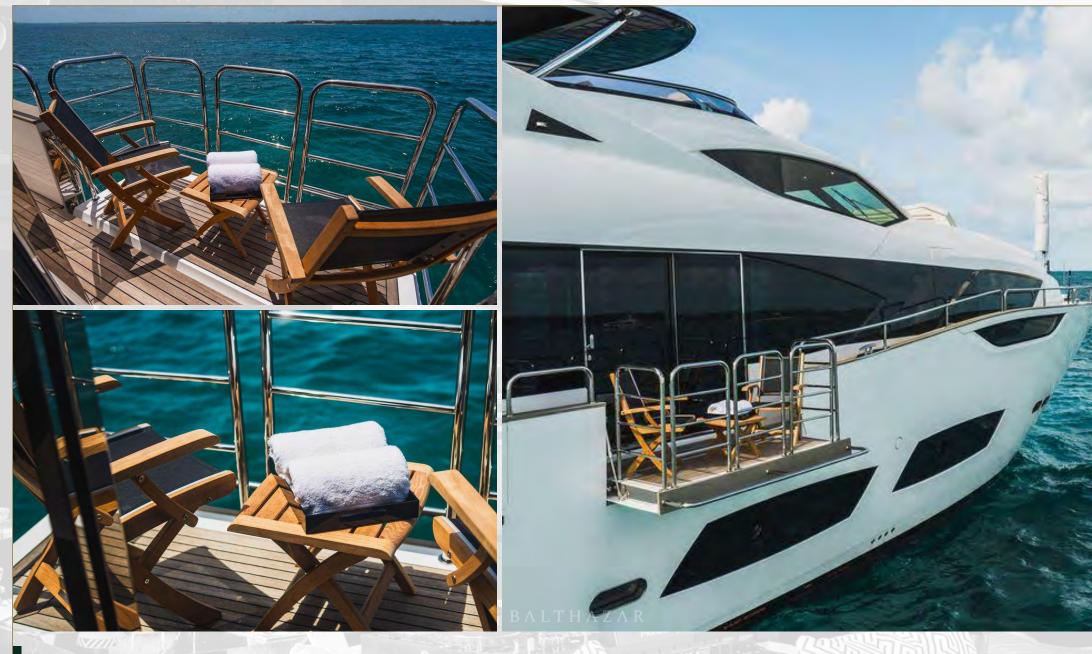

#### **Key Features**

- Starboard side balcony.
- Iconic floor to ceiling windows.
- Wide range of adventure and sports activities.
- Wellness experiences.
- Stabilizers at anchor and underway.
- Spacious swimming platform and tender garage.
- Split-level master suite.

Top Deck

Top Deck Bar

Back Top Deck

Front Deck

Front Deck

Front Deck Seating

Aft Deck

Aft Deck Dining Area