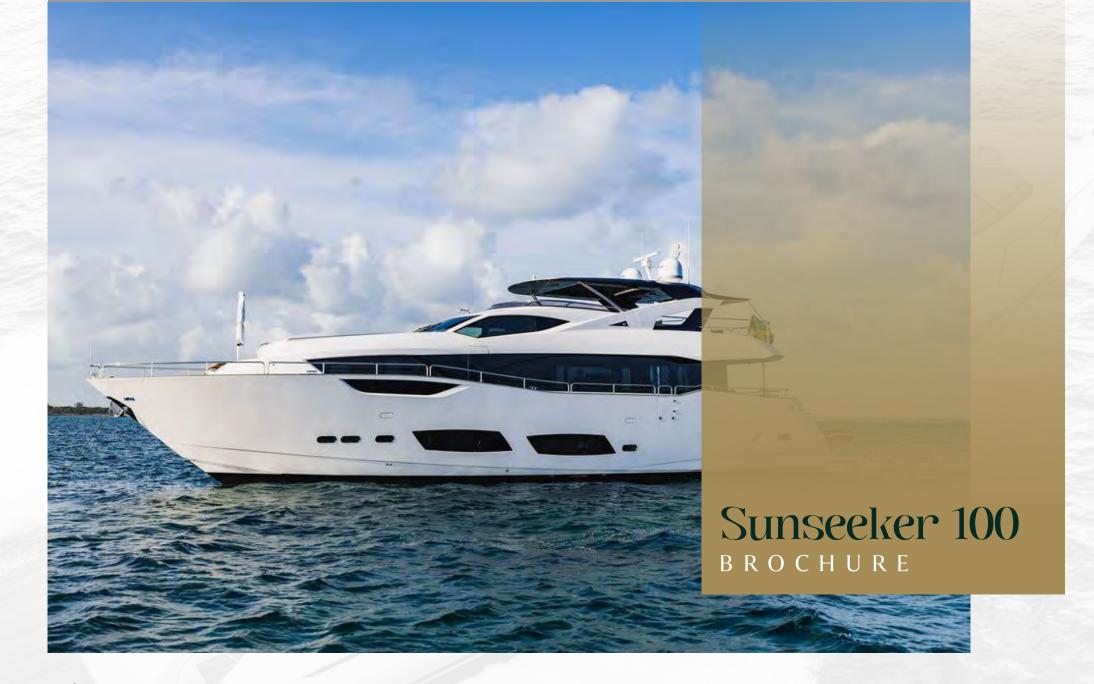

## Sunseeker 100

The yacht stands out for its seamless connection between interior and exterior spaces, creating a natural flow that enhances the yachting experience. Its floor-to-ceiling windows allow abundant natural light to flood the saloon, giving the sensation of being outdoors while maintaining the comfort of indoor spaces. This feature not only makes the yacht feel more spacious but also provides spectacular panoramic views, making every room feel directly connected to the sea.

The flybridge is a key highlight, offering unobstructed walkaround access from the foredeck to the stern. This large, open space is perfect for entertaining, whether you're lounging or enjoying a meal by the bar.

One particularly striking feature is the retractable roof on the upper deck, which can open to reveal the sky, allowing for a more open-air experience. The owner's suite, located forward, benefits from huge windows and direct access to a private terrace—ideal for quiet moments at sea. The design prioritizes space and functionality, with thoughtful touches like the X-TEND sunbeds that transform the beach club into a social hub, complete with easy access to the water toys and swim platform. With its practical layout, large windows, and smart use of space, the yacht is perfect for those who value a true connection to the ocean while enjoying the flexibility to host events or relax in privacy.