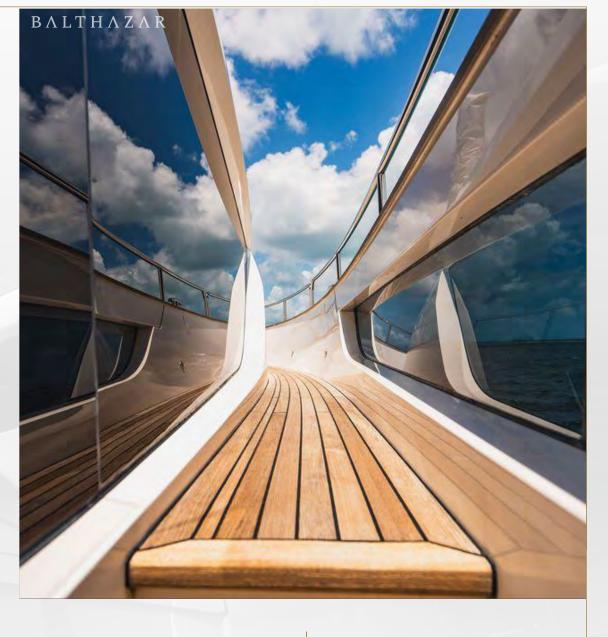

## Sunseeker 100

The yacht stands out for its seamless connection between interior and exterior spaces, creating a natural flow that enhances the yachting experience. Its floor-to-ceiling windows allow abundant natural light to flood the saloon, giving the sensation of being outdoors while maintaining the comfort of indoor spaces. This feature not only makes the yacht feel more spacious but also provides spectacular panoramic views, making every room feel directly connected to the sea.

The flybridge is a key highlight, offering unobstructed walkaround access from the foredeck to the stern. This large, open space is perfect for entertaining, whether you're lounging or enjoying a meal by the bar.