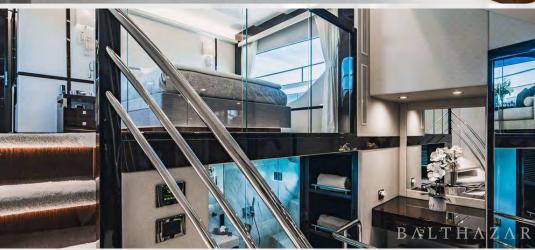

One particularly striking feature is the retractable roof on the upper deck, which can open to reveal the sky, allowing for a more open-air experience. The owner's suite, located forward, benefits from huge windows and direct access to a private terrace—ideal for quiet moments at sea. The design prioritizes space and functionality, with thoughtful touches like the X-TEND sunbeds that transform the beach club into a social hub, complete with easy access to the water toys and swim platform. With its practical layout, large windows, and smart use of space, the yacht is perfect for those who value a true connection to the ocean while enjoying the flexibility to host events or relax in privacy.

Balcony

Main Lounge

Main Suite

Twin Suite