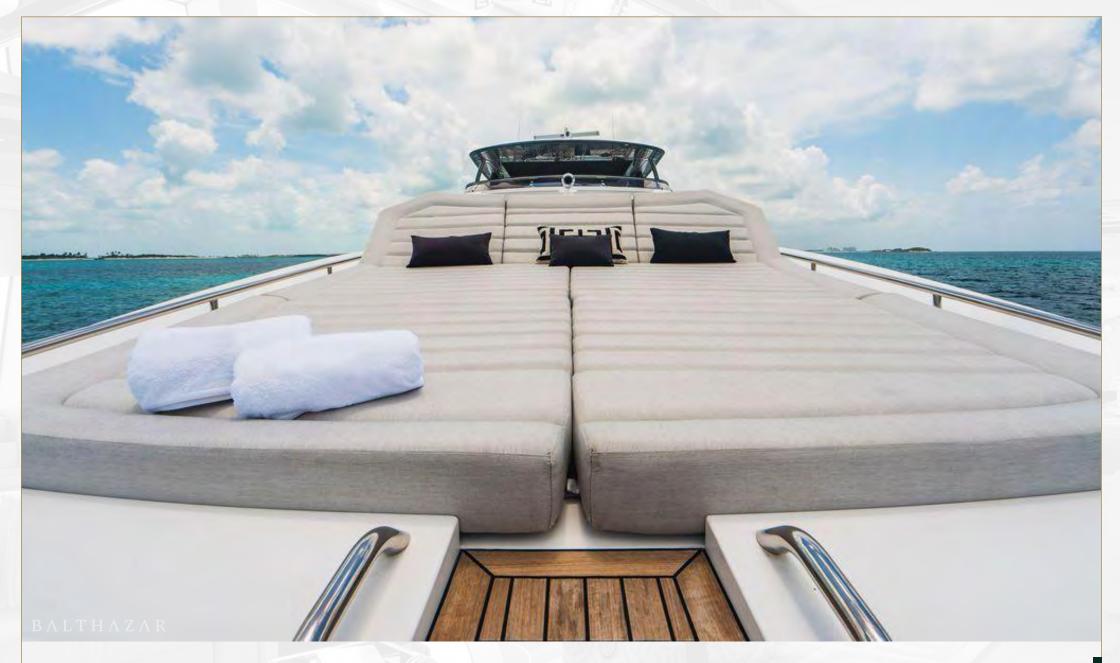

One particularly striking feature is the retractable roof on the upper deck, which can open to reveal the sky, allowing for a more open-air experience. The owner's suite, located forward, benefits from huge windows and direct access to a private terrace—ideal for quiet moments at sea. The design prioritizes space and functionality, with thoughtful touches like the X-TEND sunbeds that transform the beach club into a social hub, complete with easy access to the water toys and swim platform. With its practical layout, large windows, and smart use of space, the yacht is perfect for those who value a true connection to the ocean while enjoying the flexibility to host events or relax in privacy.

Top Deck

Top Deck Bar

Back Top Deck

Front Deck

Front Deck

Front Deck Seating

Aft Deck

Aft Deck Dining Area