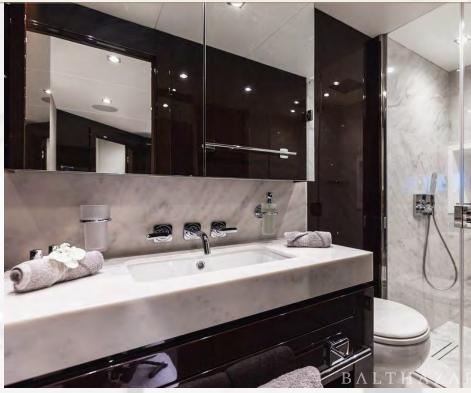

out, large windows, and smart use of space, the yacht is perfect for those who value a true connection to the ocean while enjoying the flexibility to host events or relax in privacy.

## At Glance



Build:

Sunseeker Yachts



Length:

100 ft (30 m)

Complete Refit 2019



Guests: 25



No. of cabins:

#### **Key Features**

- Starboard side balcony.
- Iconic floor to ceiling windows.
- Wide range of adventure and sports activities.
- Wellness experiences.
- Stabilizers at anchor and underway.
- Spacious swimming platform and tender garage.
- Split-level master suite.







Top Deck





Top Deck Bar



Back Top Deck





Front Deck



Front Deck





Front Deck Seating



Aft Deck







Aft Deck Dining Area





Balcony





Main Lounge











Main Suite













Twin Suite





















# Specifications



Build

Sunseeker Yachts



Length 100 ft (30 m)



Beam 6.55 m



Draft 2.13 m



Gross Tonnage 84.7 t



Cruising Speed 18 Knots



Maximum Speed 25 Knots



Fuel Consumption Cruising 700 L per hour



Engines

2 x 2000hp MTU 12V 2000 M96L





Interior Design Design Unlimited







1 x Master Suite, 1 x VIP, 2 x Twin Suites







### **Balthazar Yachting**

Iris Bay Tower, Business Bay, Dubai, UAE +971 4 608 6008 | dubai@balthazaryachting.com www.balthazaryachting.com