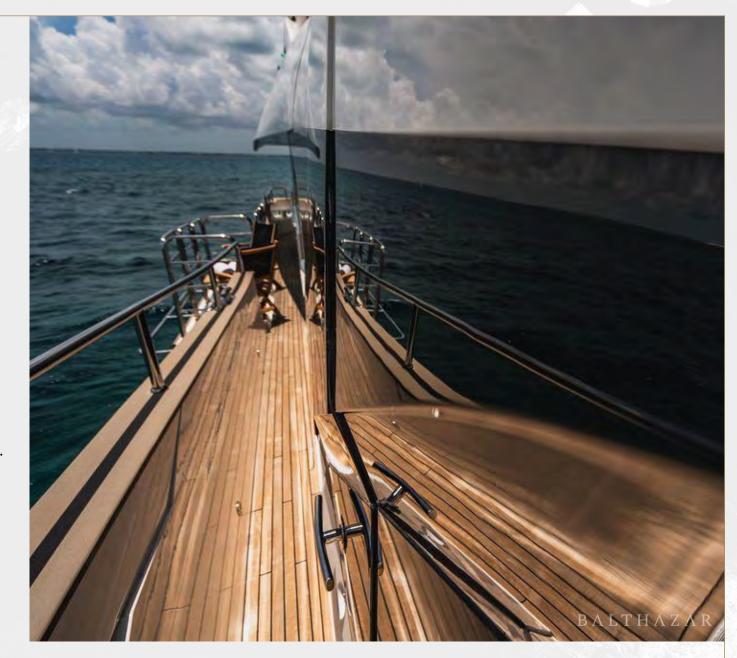

The flybridge is a key highlight, offering unobstructed walkaround access from the foredeck to the stern. This large, open space is perfect for entertaining, whether you're lounging or enjoying a meal by the bar.