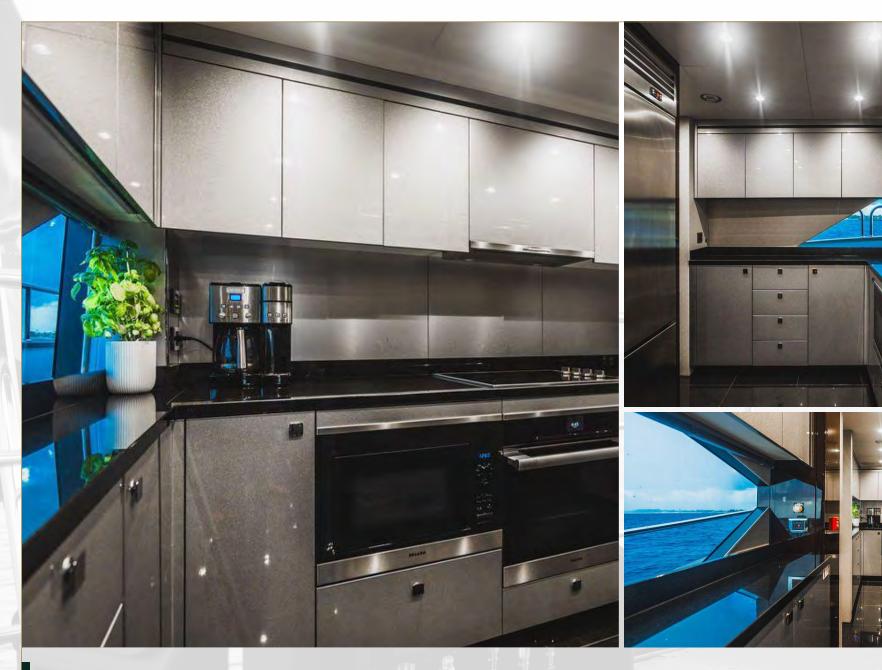

## Sunseeker 100

The yacht stands out for its seamless connection between interior and exterior spaces, creating a natural flow that enhances the yachting experience. Its floor-to-ceiling windows allow abundant natural light to flood the saloon, giving the sensation of being outdoors while maintaining the comfort of indoor spaces. This feature not only makes the yacht feel more spacious but also provides spectacular panoramic views, making every room feel directly connected to the sea.

#### **Key Features**

- Starboard side balcony.
- Iconic floor to ceiling windows.
- Wide range of adventure and sports activities.
- Wellness experiences.
- Stabilizers at anchor and underway.
- Spacious swimming platform and tender garage.
- Split-level master suite.